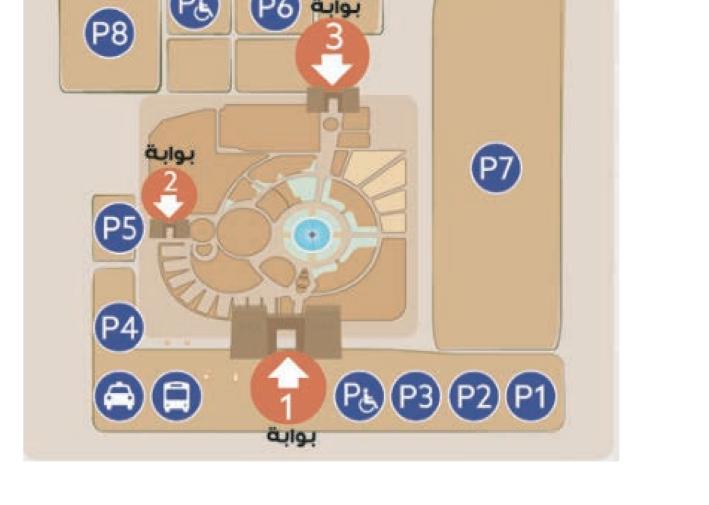

irst of

region, where you

global events and

light and laser

the Emirates

its kind in the

Fountain show,





\_\_\_\_ Al Wathba Abu Dhabi \_\_\_\_\_

11/01/2024 — 28/02/2025











800555



exhibitors

from around the world



Shows and Activities

for all family



Activities



Major Public Shows

## SHEIKH ZAYED FESTIVAL

# Daily From 4 PM to 12 Midnight and Until 1 AM on Holidays

# -Pavilion of Emirati Civilization -



جائزة الشيخ منصور بن زايد للتمــيــــــز الــزراعــــــي

Sheikh Mansour bin Zayed Agricultural Excellence Award

The Sheikh Mansour bin Zayed Award for Agricultural Excellence is held to encourage farmers and contribute to the advancement the agricultural sector and enhance its various activities. The award



























### Haunted Mansion





## - Heritage Competition -





We celebrate Union Day with a spirit of pride and

occasion highlights the strength of our union and the

and traditional performances, creating a lively and

activities, including fireworks displays, drone shows,

light and laser spectacles, and much more to ring in

agricultural products, and encourage innovation and

patriotic atmosphere

reativity and spirit of innovation

the new year with excitement

gratitude for our unity and achievements. This historic



Accompanying Festivals

ecember 6 To 19 2

December 20 2024

January 5 2025

(January 6 To 19 2

(January 20 to

February 6 202

January 7 to 13 20

Kids Area



Activities

Fun Fair Area

Daily Activities

Interactive Entertainment Shows

Festival Squares



International Festival Squares



Ki