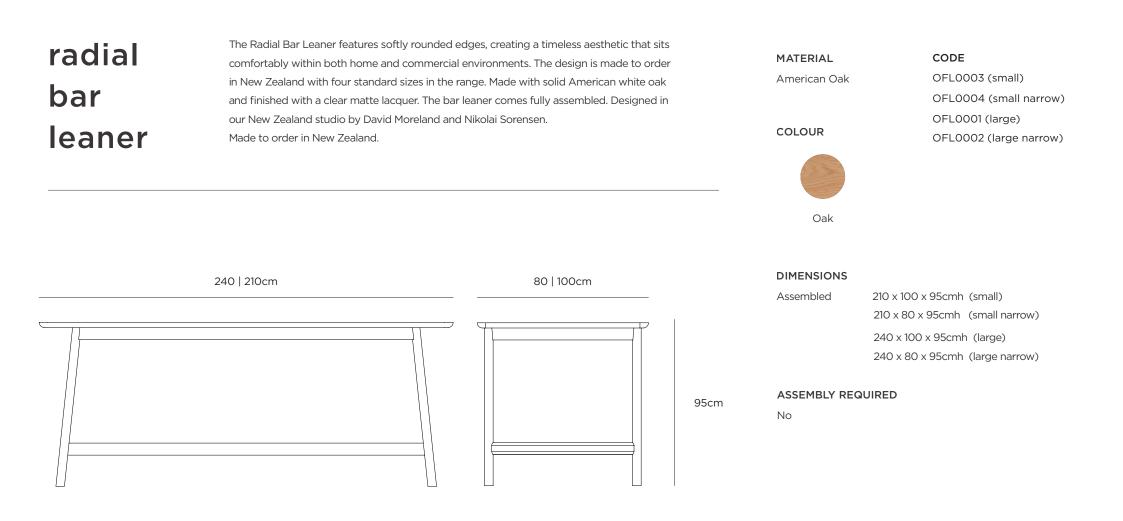

## radial bar leaner

product information document



CITTÀ



## CARE INSTRUCTIONS

Clean with a soft damp cloth and water only. Do not use chemical cleaners on any surfaces. Avoid leaving water sitting on the wood as this can cause small spots and permanent marks - wipe immediately with a dry cloth. Wipe the lacquered surface using straight strokes not in a circular direction. After wiping the area use a dry cloth to remove any moisture left on the surface. General care: We do not recommend placing your furniture in direct sunlight or near sources of heat. This is due to the natural characteristics of wood as it expands and contracts with changes in humidity. Placing your furniture in these environments may cause the timber to dry out; shrink and crack. Do not place hot or sharp objects on the surface of the wood as this can cause irreparable dama