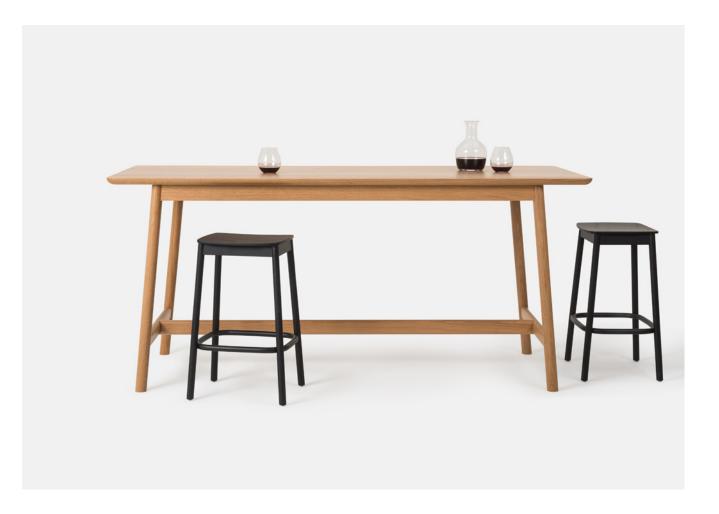

## radial bar leaner

product information document



CITTÀ



## CARE INSTRUCTIONS

Clean with a soft damp cloth and water only. Do not use chemical cleaners on any surfaces. Avoid leaving water sitting on the wood as this can cause small spots and permanent marks - wipe immediately with a dry cloth. Wipe the lacquered surface using straight strokes not in a circular direction. After wiping the area use a dry cloth to remove any moisture left on the surface. General care: We do not recommend placing your furniture in direct sunlight or near sources of heat. This is due to the natural characteristics of wood as it expands and contracts with changes in humidity. Placing your furniture in these environments may cause the timber to dry out; shrink and crack. Do not place hot or sharp objects on the surface of the wood as this can cause irrepar