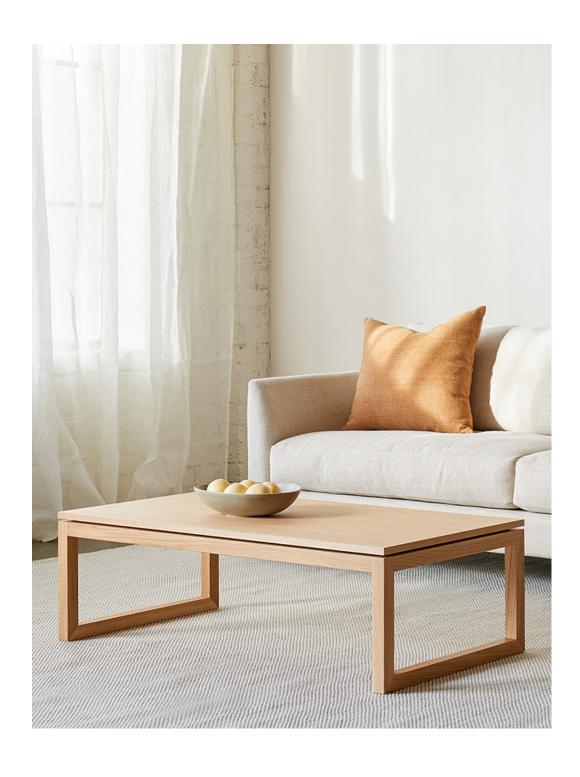

## **Product Information Document**

The Framed Coffee Table makes a statement with its striking silhouette. The unique design features a negative detail that separates the top from the base. The contemporary, minimal aesthetic allows the table to seamlessly integrate into both residential or commercial spaces. Made with solid American white oak and finished with a clear or black matte lacquer.

## Framed Coffee Table

Material

American Oak | American white oak veneer

Colour

Oak

Black

MASO001CT

MAS0002CT