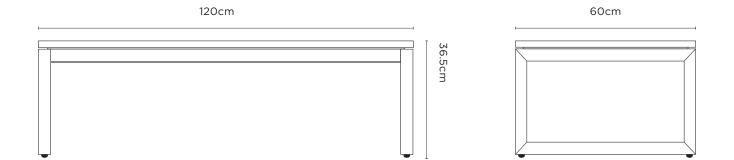

Dimensions Packaged: 122 x 62 x 40 cmh

Dimensions Assembled:  $120 \times 60 \times 36.5$  cmh

Weight Packaged: 20 kg
Weight Assembled: 17 kg

Residential Warranty: 3 years

Commercial Warranty: 3 years

No Assembly Required