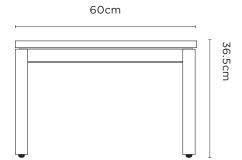

### Material

American Oak | American white oak veneer

Colour

Oak

Black

MAS0001ST

MASO002ST

Dimensions Packaged: 62 x 62 x 40 cmh

Dimensions Assembled: 60 x 60 x 36.5 cmh

Weight Packaged: 13 kg

Weight Assembled: 10 kg

Residential Warranty: 3 years

Commercial Warranty: 3 years

No Assembly Required