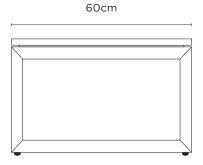

### Material

American Oak | American white oak veneer

Colour

Oak

Black

MAS0001ST

MASO002ST

Dimensions Packaged: 62 x 62 x 40 cmh

Dimensions Assembled: 60 x 60 x 36.5 cmh

Weight Packaged: 13 kg

Weight Assembled: 10 kg

Residential Warranty: 3 years

Commercial Warranty: 3 years

No Assembly Required