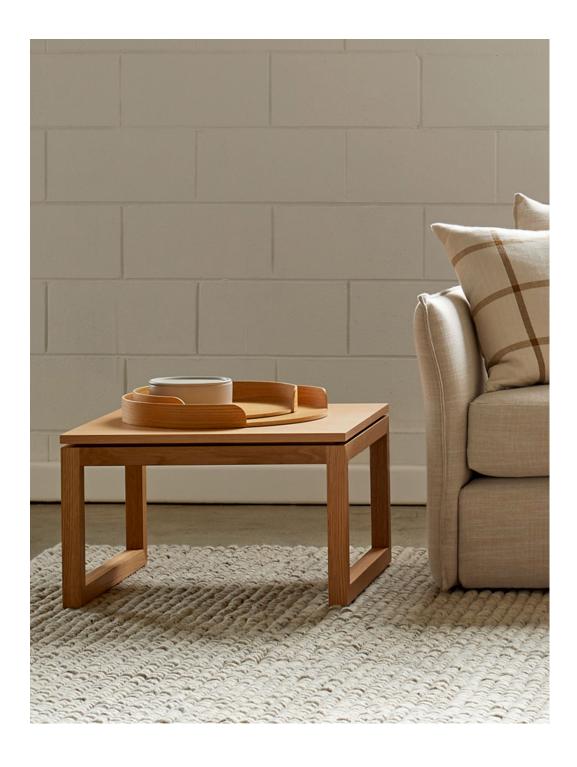

## Framed Side Table

### **Product Information Document**

The Framed Side Table makes a statement with its striking silhouette. The unique design features a negative detail that separates the top from the base. The contemporary, minimal aesthetic allows the table to seamlessly integrate into both residential or commercial spaces. Made with solid American white oak and finished with a clear or black matte lacquer. Designed by New Zealand furniture and lightingstudio David Moreland Design. Made in Tauranga, New Zealand.