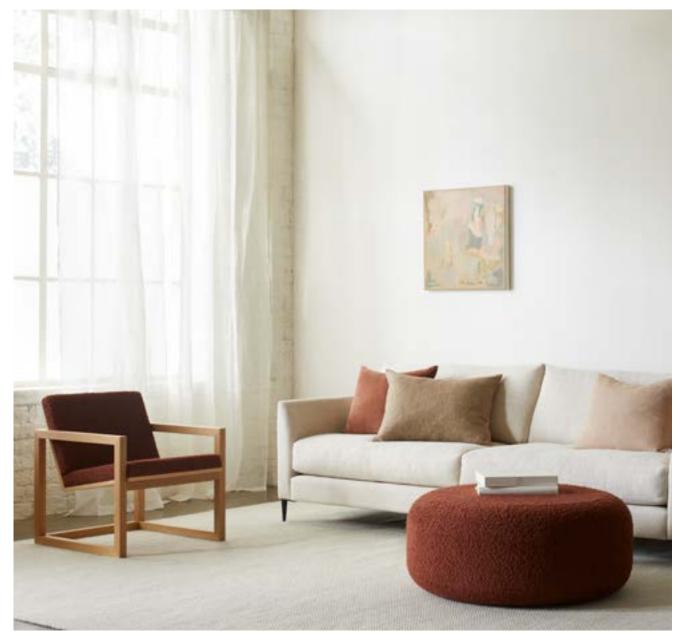

## **CITTÀ** Tide Ottoman

## Product Information Document

The Tide Ottoman is a highly detailed, yet clean design that sits comfortably in any setting. Put your feet up in style, use as a relaxed coffee table, or place at the end of a bed or in an entranceway.