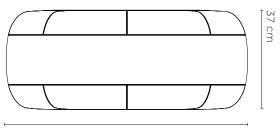

## Tide Ottoman

Material: Foam, Dacron, Plywood

Upholstery: Please refer to "Fabric Specifications PDF" for fabric options.

No Assembly Required.

01. Tide Ottoman Medium

ø60 cm

02. Tide Ottoman Large

ø90 cm