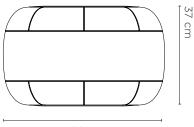

## Tide Ottoman

Material: Foam, Dacron, Plywood

Upholstery: Please refer to "Fabric Specifications PDF" for fabric options.

No Assembly Required.

01. Tide Ottoman Medium

ø60 cm

02. Tide Ottoman Large

ø90 cm