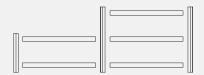

## Configuration Examples

a) 3 x Tilt Shelf3 x Tilt Upright (3 Tier)

b) 10 x Tilt Shelf3 x Tilt Upright (5 Tier)

c) 5 x Tilt Shelf2 x Tilt Upright (3 Tier)1 x Tilt Upright (2 Tier)

- d) 10 x Tilt Shelf
  - 2 x Tilt Upright (5 Tier)
  - 2 x Tilt Upright (3 Tier)