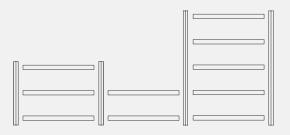

## Configuration Examples

- e) 14 x Tilt Shelf
  - 4 x Tilt Upright (4 Tier)
  - 1 x Tilt Upright (2 Tier)

f) 20 x Tilt Shelf

5 x Tilt Upright (5 Tier)

g) 8 x Tilt Shelf

5 x Tilt Upright (2 Tier)