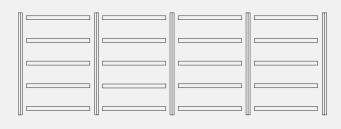

## Configuration Examples

a) 3 x Tilt Shelf3 x Tilt Upright (3 Tier)

b) 10 x Tilt Shelf3 x Tilt Upright (5 Tier)

c) 5 x Tilt Shelf2 x Tilt Upright (3 Tier)1 x Tilt Upright (2 Tier)

- d) 10 x Tilt Shelf
  - 2 x Tilt Upright (5 Tier)
  - 2 x Tilt Upright (3 Tier)

## Configuration Examples

- e) 14 x Tilt Shelf
  - 4 x Tilt Upright (4 Tier)
  - 1 x Tilt Upright (2 Tier)

f) 20 x Tilt Shelf

5 x Tilt Upright (5 Tier)

g) 8 x Tilt Shelf

5 x Tilt Upright (2 Tier)