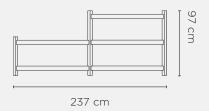

## Configuration Examples

a) 3 x Tilt Shelf3 x Tilt Upright (3 Tier)

b) 10 x Tilt Shelf3 x Tilt Upright (5 Tier)

c) 5 x Tilt Shelf2 x Tilt Upright (3 Tier)1 x Tilt Upright (2 Tier)

- d) 10 x Tilt Shelf
  - 2 x Tilt Upright (5 Tier)
  - 2 x Tilt Upright (3 Tier)