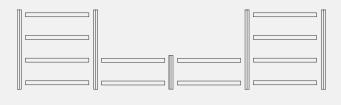

## Configuration Examples

a) 3 x Tilt Shelf3 x Tilt Upright (3 Tier)

b) 10 x Tilt Shelf3 x Tilt Upright (5 Tier)

c) 5 x Tilt Shelf2 x Tilt Upright (3 Tier)1 x Tilt Upright (2 Tier)

- d) 10 x Tilt Shelf
  - 2 x Tilt Upright (5 Tier)
  - 2 x Tilt Upright (3 Tier)

## Configuration Examples

- e) 14 x Tilt Shelf
  - 4 x Tilt Upright (4 Tier)
  - 1 x Tilt Upright (2 Tier)

f) 20 x Tilt Shelf

5 x Tilt Upright (5 Tier)

g) 8 x Tilt Shelf

5 x Tilt Upright (2 Tier)