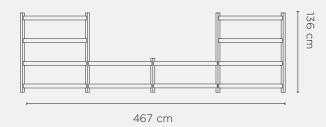

## Configuration Examples

- e) 14 x Tilt Shelf
  - 4 x Tilt Upright (4 Tier)
  - 1 x Tilt Upright (2 Tier)

f) 20 x Tilt Shelf

5 x Tilt Upright (5 Tier)

g) 8 x Tilt Shelf

5 x Tilt Upright (2 Tier)