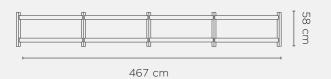

Shelf Only:  $115 \times 40 \times 6 \text{ cm(h)}$ Dimenisons:

Upright Pair, 2 Tier: 4 x 4 x 58 cm(h)

Upright Pair, 3 Tier: 4 x 4 x 97 cm(h)

Upright Pair, 4 Tier: 4 x 4 x 136 cm(h)

Upright Pair, 5 Tier: 4 x 4 x 175 cm(h)

**Dimenisons Packaged:** Shelf Only: 18.5 x 43.5 x 9 cm(h)

Upright Pair, 2 Tier: 7 x 11.5 x 62 cm(h)

Upright Pair, 3 Tier:  $7 \times 11.5 \times 101 \text{ cm(h)}$ 

Upright Pair, 4 Tier: 7 x 11.5 x 140 cm(h)

Upright Pair, 5 Tier: 7 x 11.5 x 179 cm(h)

Weight: Shelf Only: 8.3 kg

Upright Pair, 1.8kg

Upright Pair, 3 Tier: 2.7kg

Upright Pair, 4 Tier: 3.6kg

Upright Pair, 5 Tier: 4.5kg

Weight Packaged: Shelf Only: 9.3kg