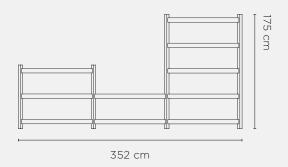

## Configuration Examples

- e) 14 x Tilt Shelf
  - 4 x Tilt Upright (4 Tier)
  - 1 x Tilt Upright (2 Tier)

f) 20 x Tilt Shelf

5 x Tilt Upright (5 Tier)

g) 8 x Tilt Shelf

5 x Tilt Upright (2 Tier)