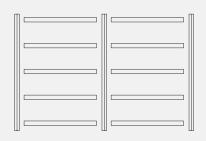

## Configuration Examples

- e) 14 x Tilt Shelf
  - 4 x Tilt Upright (4 Tier)
  - 1 x Tilt Upright (2 Tier)

f) 20 x Tilt Shelf

5 x Tilt Upright (5 Tier)

g) 8 x Tilt Shelf

5 x Tilt Upright (2 Tier)