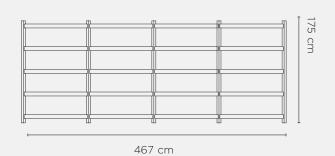

Shelf Only:  $115 \times 40 \times 6 \text{ cm(h)}$ Dimenisons:

Upright Pair, 2 Tier: 4 x 4 x 58 cm(h)

Upright Pair, 3 Tier: 4 x 4 x 97 cm(h)

Upright Pair, 4 Tier: 4 x 4 x 136 cm(h)

Upright Pair, 5 Tier: 4 x 4 x 175 cm(h)

**Dimenisons Packaged:** Shelf Only: 18.5 x 43.5 x 9 cm(h)

Upright Pair, 2 Tier: 7 x 11.5 x 62 cm(h)

Upright Pair, 3 Tier:  $7 \times 11.5 \times 101 \text{ cm(h)}$ 

Upright Pair, 4 Tier: 7 x 11.5 x 140 cm(h)

Upright Pair, 5 Tier: 7 x 11.5 x 179 cm(h)

Weight: Shelf Only: 8.3 kg

Upright Pair, 1.8kg

Upright Pair, 3 Tier: 2.7kg

Upright Pair, 4 Tier: 3.6kg

Upright Pair, 5 Tier: 4.5kg

Weight Packaged: Shelf Only: 9.3kg