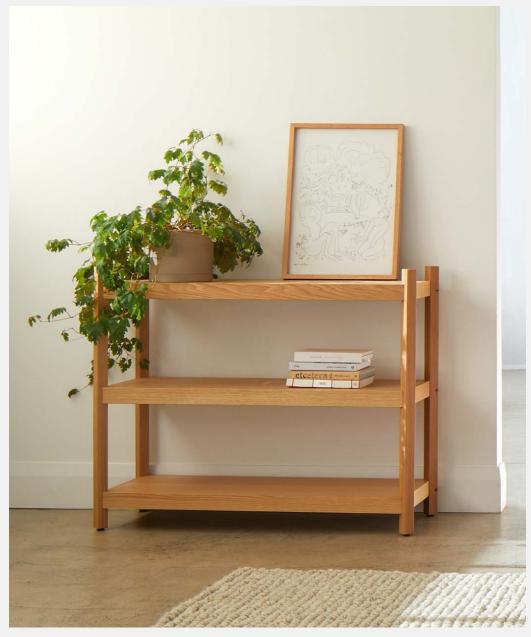

### **Product Information Document**

The contemporary Tilt shelving is defined by its square leg that sits at a 45-degree angle. The modular components allow you to create your desired configuration by combining the leg uprights and shelves (each sold separately). Designed in our New Zealand studio by David Moreland and Nikolai Sorensen.

### Tilt Shelving

Material

Solid oak

Residential Warranty: 3 years Commercial Warranty: 3 years

# Colour

Oak

Shelf Only: TSF0049

Upright Pair, 2 Tier: TSF0135FSC

Upright Pair, 3 Tier: TSF0136 Upright Pair, 4 Tier: TSF0137 Upright Pair, 5 Tier: TSF0138