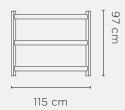

Shelf Only:  $115 \times 40 \times 6 \text{ cm(h)}$ Dimenisons:

Upright Pair, 2 Tier: 4 x 4 x 58 cm(h)

Upright Pair, 3 Tier: 4 x 4 x 97 cm(h)

Upright Pair, 4 Tier: 4 x 4 x 136 cm(h)

Upright Pair, 5 Tier: 4 x 4 x 175 cm(h)

**Dimenisons Packaged:** Shelf Only: 18.5 x 43.5 x 9 cm(h)

Upright Pair, 2 Tier: 7 x 11.5 x 62 cm(h)

Upright Pair, 3 Tier:  $7 \times 11.5 \times 101 \text{ cm(h)}$ 

Upright Pair, 4 Tier: 7 x 11.5 x 140 cm(h)