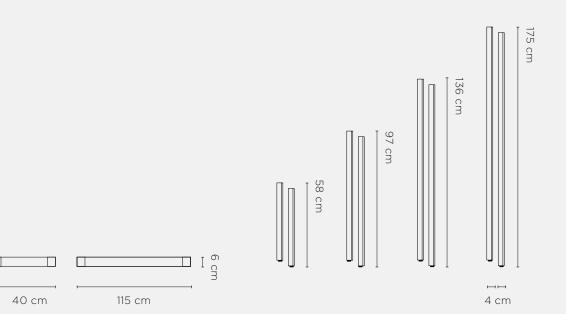

Shelf Only:  $115 \times 40 \times 6 \text{ cm(h)}$ Dimenisons:

Upright Pair, 2 Tier: 4 x 4 x 58 cm(h)

Upright Pair, 3 Tier: 4 x 4 x 97 cm(h)

Upright Pair, 4 Tier: 4 x 4 x 136 cm(h)

Upright Pair, 5 Tier: 4 x 4 x 175 cm(h)