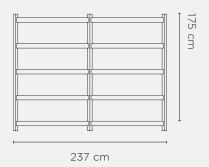

Shelf Only:  $115 \times 40 \times 6 \text{ cm(h)}$ Dimenisons:

Upright Pair, 2 Tier: 4 x 4 x 58 cm(h)

Upright Pair, 3 Tier: 4 x 4 x 97 cm(h)

Upright Pair, 4 Tier: 4 x 4 x 136 cm(h)

Upright Pair, 5 Tier: 4 x 4 x 175 cm(h)

**Dimenisons Packaged:** Shelf Only: 18.5 x 43.5 x 9 cm(h)

Upright Pair, 2 Tier: 7 x 11.5 x 62 cm(h)

Upright Pair, 3 Tier:  $7 \times 11.5 \times 101 \text{ cm(h)}$ 

Upright Pair, 4 Tier: 7 x 11.5 x 140 cm(h)