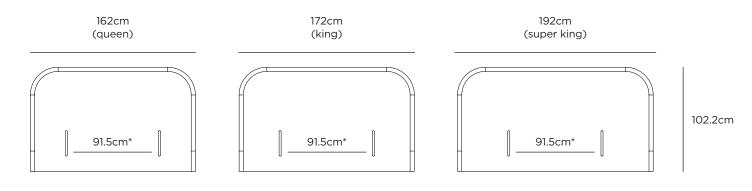

#### **DIMENSIONS**

Packaged: 168x108.2x9.5cmh (queen) | 178x108.2x9.5cmh (king) | 198x108.2x9.5cmh (super king)

Assembled: 4.5x162x102.5cmh (queen) | 4.5x172x102.5cmh (king) | 4.5x192x102.5cmh (super king)

# **WEIGHT**

Packaged: 20.35kg (queen) | 21.68kg (king) | 24.05kg (super king)

Assembled: 14kg (queen) | 14.8kg (king) | 17kg (super king)

<sup>\*</sup>Standard width between headboard bolts 91.5cm. Consistant across all bed base sizes.