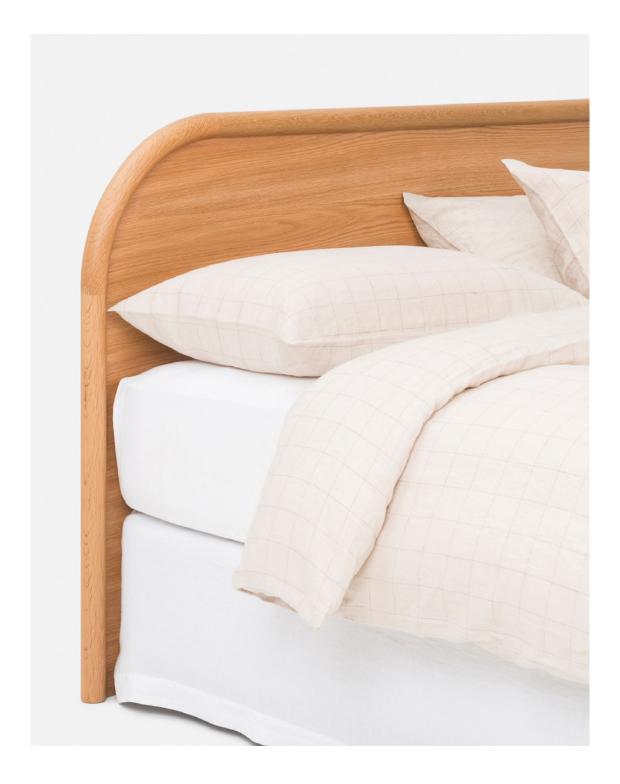

# arc bedhead

Elevate your bedroom with the timeless, gently curved Arc Bedhead. The Arc range is named from the simple Arc that features strongly in each design, and is available in queen, king and super king sizes. You can either buy a full bed, just the base or just the bedhead, meaning this versatile design can be used in many different ways. Designed in New Zealand by our in-house 3D Design team, David Moreland and Nikolai Sorensen.

#### COMPOSITION

Solid American White Oak/American White Oak Veneer.

## **MATERIAL**

American Oak

#### **COLOUR**

American Oak