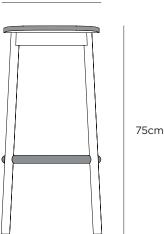

## **DIMENSIONS**

43cm

Packaged: 42x36x47cmh (45 low) | 48x40x71cmh (65 high) | 48x41x80cmh (75 high) Assembled: 43x35.5x45cmh (45 low) | 44x36.5x65cmh (65 high) | 44x36.5x75cmh (75 high)

44cm

44cm