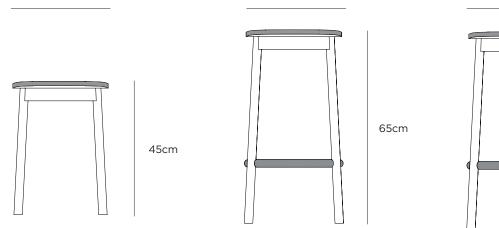

## **DIMENSIONS**

43cm

Packaged: 42x36x47cmh (45 low) | 48x40x71cmh (65 high) | 48x41x80cmh (75 high) Assembled: 43x35.5x45cmh (45 low) | 44x36.5x65cmh (65 high) | 44x36.5x75cmh (75 high)

44cm

44cm