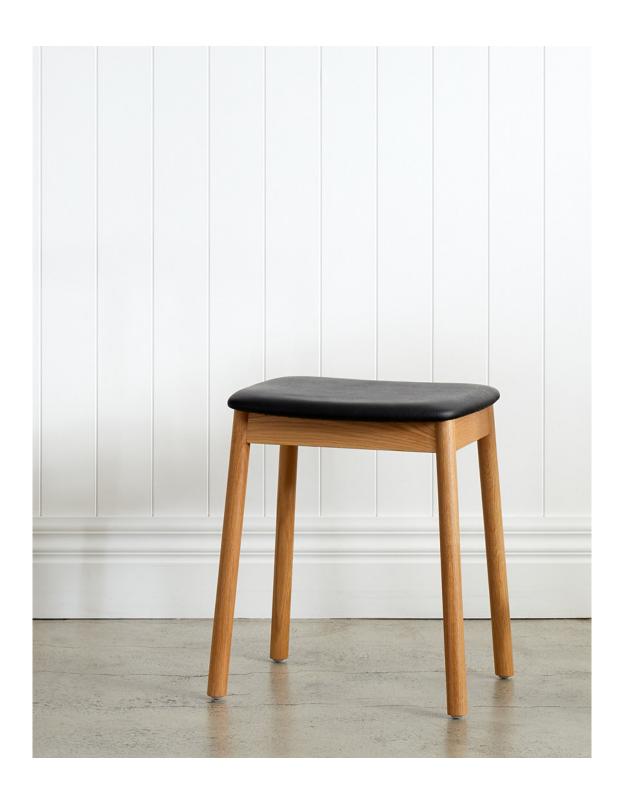

# oak radial stool w/ leather seat

The stylish Radial Stool adds warm and inviting seating to any setting. The stylish staple boasts a timeless aesthetic with its softly rounded edges. The stool works as a statement standalone piece or pair with the wider Radial furniture collection.

Made with American oak with a clear matte lacquer and black leather seat. Designed in our New Zealand studio by David Moreland and Nikolai Sorensen.

#### **MATERIAL**

American Oak & Leather

#### COLOUR

Black

Natural Oak/Black

CODE

CODE

TSF0092 (45 low) TSF0125 (65 high)

TSF0129 (75 high)

TSF0141 (45 low) TSF0142 (65 high) TSF0143 (75 high)