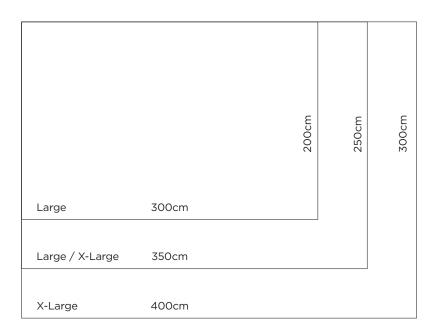

#### CODE

NRL0009XL (X-Large)
NRL0009LXL (Large/X-Large)
NRL0009L (Large)

#### **DIMENSIONS**

300cm x 400cm (X-Large) 250cm x 350cm (Large/X-Large) 200cm x 300cm (Large)