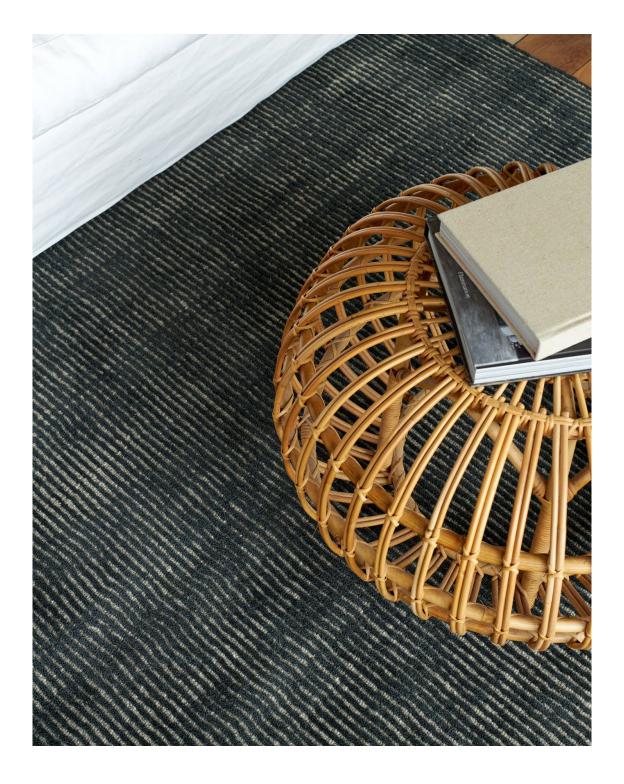

## mini loop wool rug

Make your space warm and cosy underfoot with the Nodi Mini Loop Wool Rug. Made from pure wool, the rug is beautifully soft, robust, and low-maintenance. Ideal for busy households with its short-pile finish and forgiving contrast colourway.