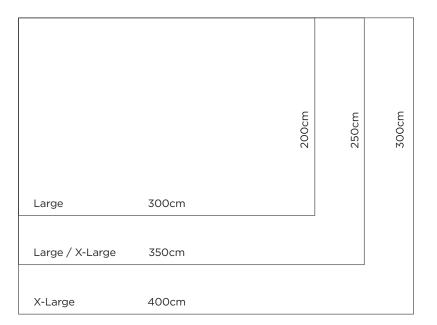

### CODE

NRL0011XL (X-Large)
NRL0011LXL (Large/X-Large)

NRL0011L (Large)

NRL0013XL (X-Large)

NRL0013LXL (Large/X-Large)

NRL0013L (Large)

### **DIMENSIONS**

300cm x 400cm (X-Large) 250cm x 350cm (Large/X-Large) 200cm x 300cm (Large)