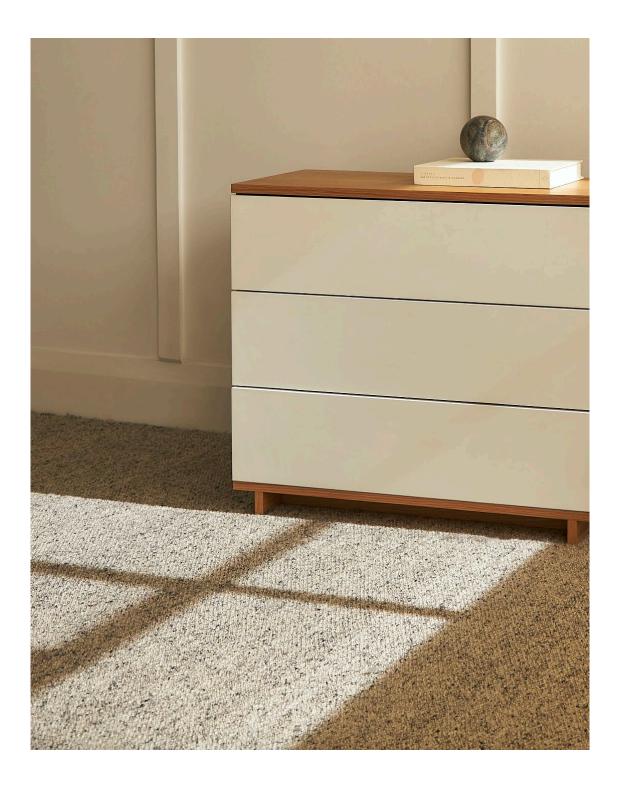

# twisted wool rug

Make your space warm and cosy underfoot with the Nodi Mini Loop Wool Rug. Made from pure wool, the rug is beautifully soft, robust, and low-maintenance. Ideal for busy households with its short-pile finish and forgiving contrast colourway.

## **CARE INSTRUCTIONS**

It's normal for your rug to shed a little in the beginning. Vacuum regularly to remove shedding & dust. If left to sunbath in direct sunlight, your Nodi rug will fade. Use Microseal Spot Cleaning Kit to remove spots or spills.