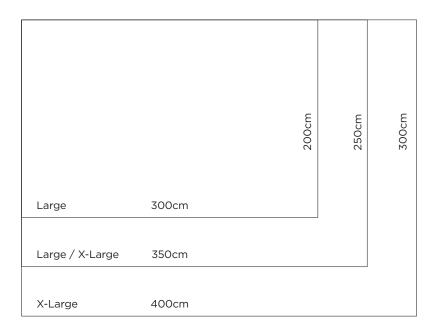

#### **DIMENSIONS**

300cm x 400cm (X-Large) 250cm x 350cm (Large/X-Large) 200cm x 300cm (Large)