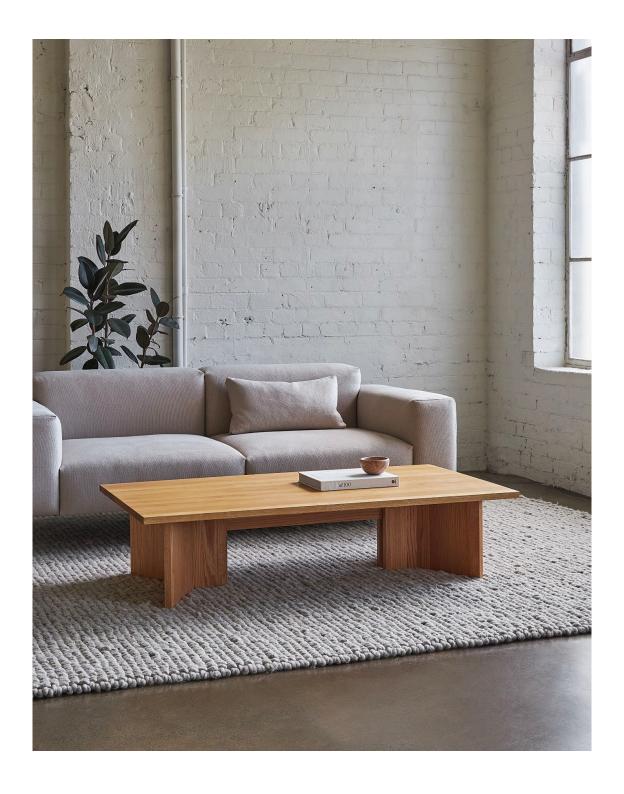

# noughts weave wool rug

The uniquely luxurious Nodi Noughts Weave Wool Rug is beautifully textured and soft, lending a wonderfully warm materiality to any interior space. This rug is lovingly hand woven with New Zealand blended wool to be cosy and inviting, yet robust and hardwearing in nature.