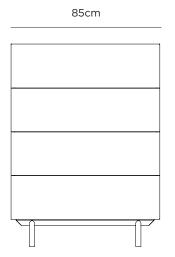

#### **DIMENSIONS**

 Packaged
 90.5x45.5x123cmh

 Assembled
 85x40x115cmh

115cm