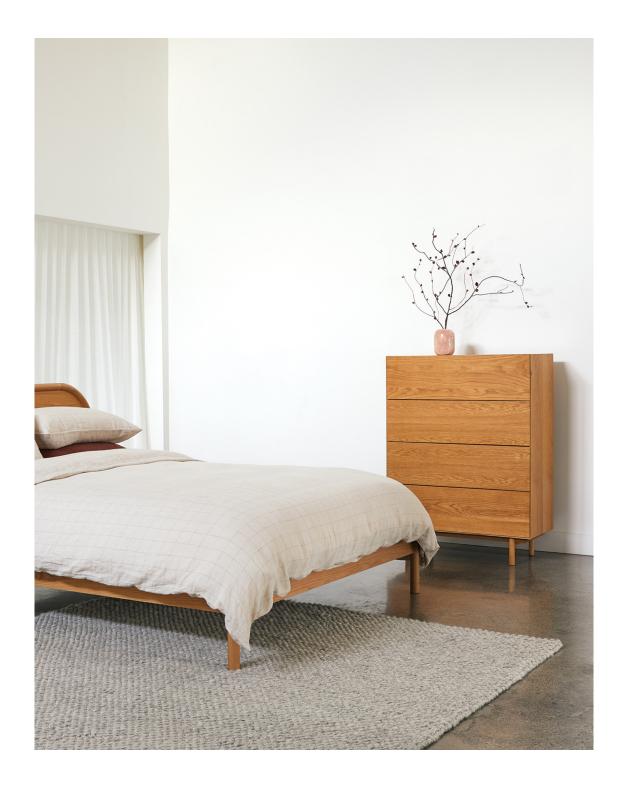

# compound tallboy

All elements of the Compound Tallboy work together in harmony to provide an elegant storage solution with two generously sized drawers. Narrow shut-lines and push-to-open mechanisms give the bedside cabinet a minimal, elegant aesthetic. The legs are made with solid American white oak. The body, doors and drawers are made with a combination of veneer and solid-edged board. Hettich drawer-runners allow you to access items with ease. Designed in our New Zealand studio by David Moreland and Nikolai Sorensen.