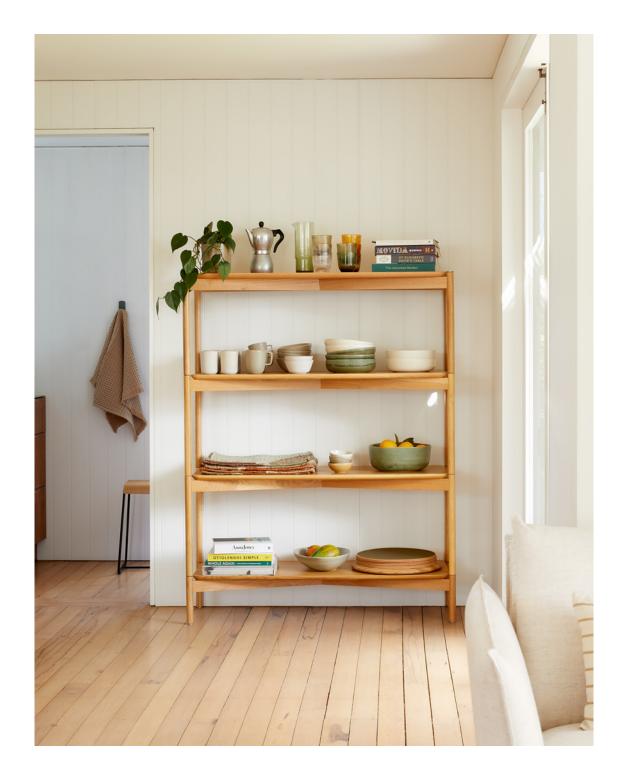

## radial shelves

The Radial Shelves have all the width and height required by even the most voracious bookworms. Offering longevity, soft lines and a timeless aesthetic, this warm and inviting collection in matt lacquered oak feels modern and subtle.

MATERIAL CODES

American Oak SNP0118 (small low)

SNP0119 (small high)

COLOUR

SNP0116 (large low) SNP0117 (large high)

Oak

WEIGHT

 Packaged
 24kg (small low) | 40.95kg (small high) | 30kg (large low) | 55.55kg (large high)

Assembled 115x40x63cmh (small low) | 115x40x149cmh (small high) | 155x40x63cmh (large low) | 155x40x149cmh (large high)

 Small Low
 Small High
 115cm
 40cm

 115cm
 40cm
 149cm

 Large Low
 Large High
 155cm
 40cm