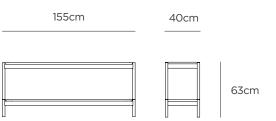

Assembled 115x40x63cmh (small low) | 115x40x149cmh (small high) | 155x40x63cmh (large low) | 155x40x149cmh (large high)

 Small Low
 Small High
 115cm
 40cm

 115cm
 40cm
 149cm

 Large Low
 Large High
 155cm
 40cm