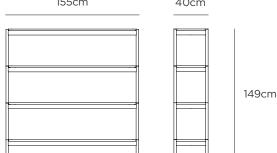

Assembled 115x40x63cmh (small low) | 115x40x149cmh (small high) | 155x40x63cmh (large low) | 155x40x149cmh (large high)

 Small Low
 Small High
 115cm
 40cm

 115cm
 40cm
 149cm

 Large Low
 Large High
 155cm
 40cm