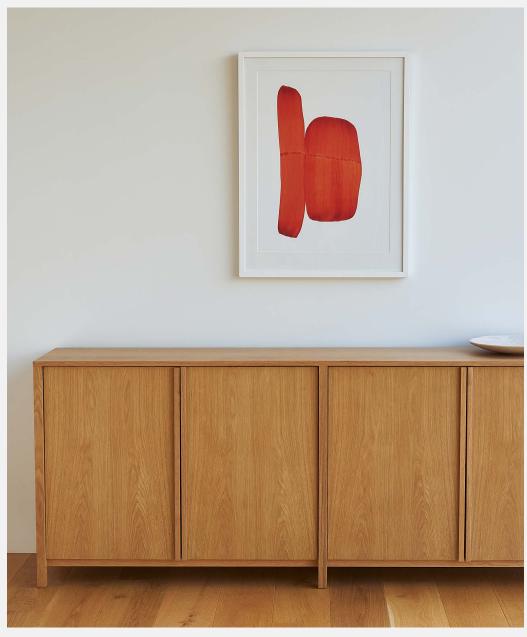

## **Product Information Document**

The Craft buffet provides an elegant storage solution with a strong structured aesthetic. The vertical uprights and handles work in unison with the discreet horizontal overhangs to frame the drawer fronts, creating a bold yet clean design.

Made with a solid oak frame with oak veneer panels, doors and shelves. Finished with a clear, matte lacquer. Features Hafele door hinges and adjustable shelves. Designed in our New Zealand studio by David Moreland and Nikolai Sorensen.