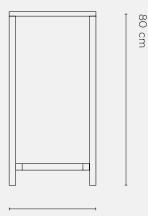

Dimensions Packaged: 211  $\times$  51  $\times$  93.2 cm (h) Dimensions Assembled: 200  $\times$  40  $\times$  80 cm (h)

Weight Packaged: 130 kg
Weight Assembled: 105 kg

Residential Warranty: 3 years

Commercial Warranty: 3 years