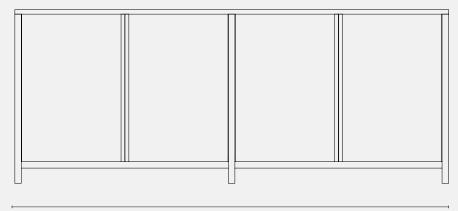

Dimensions Packaged: 211  $\times$  51  $\times$  93.2 cm (h) Dimensions Assembled: 200  $\times$  40  $\times$  80 cm (h)

Weight Packaged: 130 kg
Weight Assembled: 105 kg

Residential Warranty: 3 years

Commercial Warranty: 3 years

200 cm

40 cm