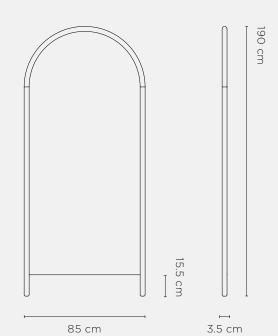

Wide: 200 x 95 x 5.5 cm(h)

Dimensions Assembled: Narrow: 178 x 58 x 3.5 cm(h)

Wide:  $190 \times 85 \times 3.5 \text{ cm(h)}$ 

Weight Packaged: Narrow: 21.1 kg

Wide: 30 kg

Weight Assembled: Narrow: 16.3 kg