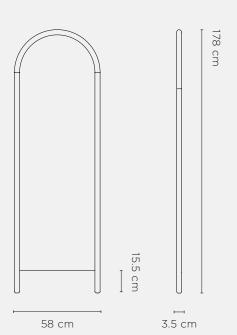

## Care Instructions

No Assembly Required

Clean glass with glass cleaner and a soft clean cloth to avoid scratching the surface. If using in a bathroom; ensure it is well ventilated.

Dimensions Packaged: Narrow: 185.5 x 67.5 x 9.3 cm(h)

Wide: 200 x 95 x 5.5 cm(h)

Dimensions Assembled: Narrow: 178 x 58 x 3.5 cm(h)

Wide:  $190 \times 85 \times 3.5 \text{ cm(h)}$ 

Weight Packaged: Narrow: 21.1 kg

Wide: 30 kg

Weight Assembled: Narrow: 16.3 kg