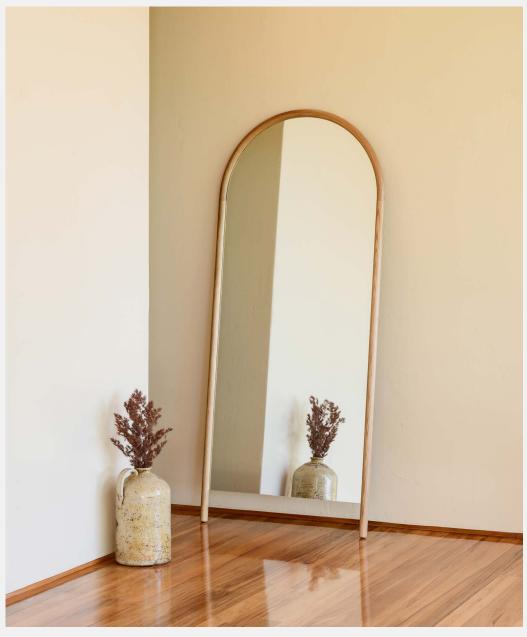

### **Product Information Document**

The Arc full length mirror is equal parts practical and beautiful, doubling as a statement piece of furniture with its elegant and modern design. It features a full arc at the top, softly rounded edges, and a square bottom. Made with laminated American oak with a clear matte lacquer. All elements of the design are carefully considered with two discreet keyhole mounting brackets allowing the mirror to sit virtually flush against the wall. Designed in our Auckland studio by David Moreland and Nikolai Sorensen.

# Arc Full Length Mirror