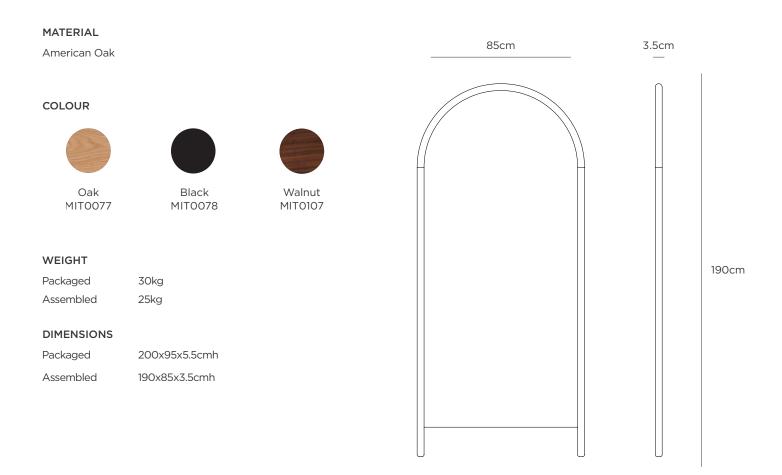

## arc mirror xl

The Arc Full Length Mirror is equal parts practical and beautiful, doubling as a statement piece of furniture with its elegant and modern design. It features a full arc at the top, softly rounded edges, and a square bottom. Made with laminated American oak with a clear matte lacquer. All elements of the design are carefully considered with two discreet keyhole mounting brackets allowing the mirror to sit virtually flush against the wall. Designed in our Auckland studio by David Moreland and Nikolai Sorensen.

## CARE INSTRUCTIONS

ASSEMBLY REQUIRED

No

Clean glass with glass cleaner and a soft clean cloth to avoid scratching the surface. If using in a bathroom; ensure it is well ventilated.