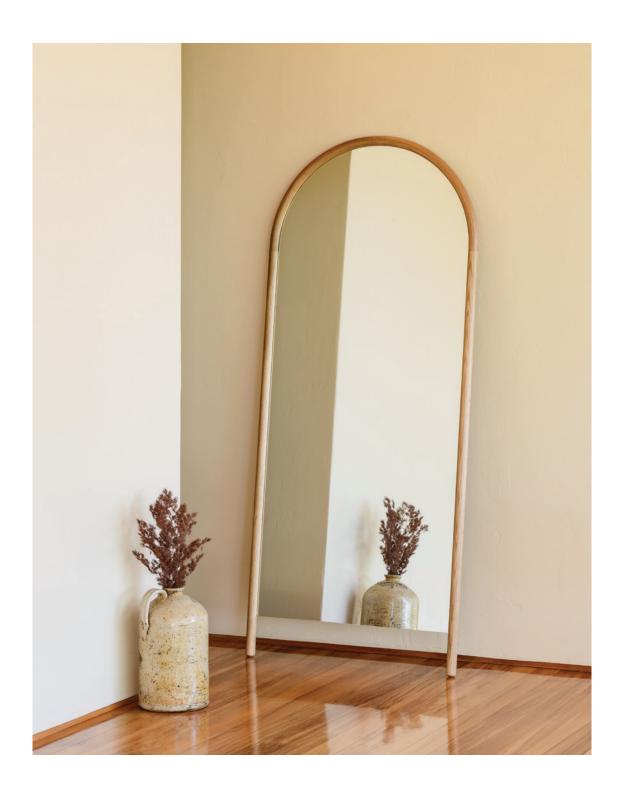

## arc mirror xl

The Arc Full Length Mirror is equal parts practical and beautiful, doubling as a statement piece of furniture with its elegant and modern design. It features a full arc at the top, softly rounded edges, and a square bottom. Made with laminated American oak with a clear matte lacquer. All elements of the design are carefully considered with two discreet keyhole mounting brackets allowing the mirror to sit virtually flush against the wall. Designed in our Auckland studio by David Moreland and Nikolai Sorensen.