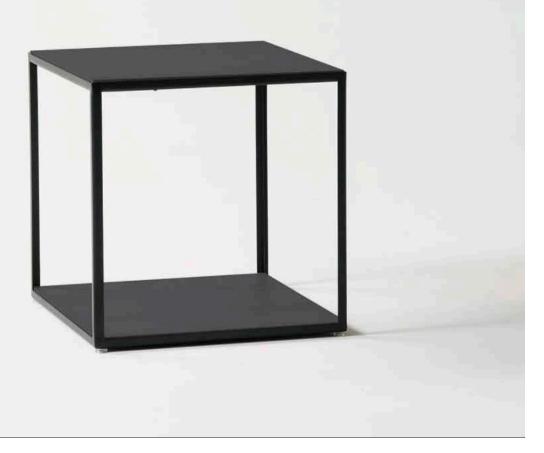

# Linear Two Tier Side Table

Coffee table books multiplying? The Linear Two Tier Side Table has both a top and bottom or a minimal look with maximum surface area.

Designed in New Zealand by Città