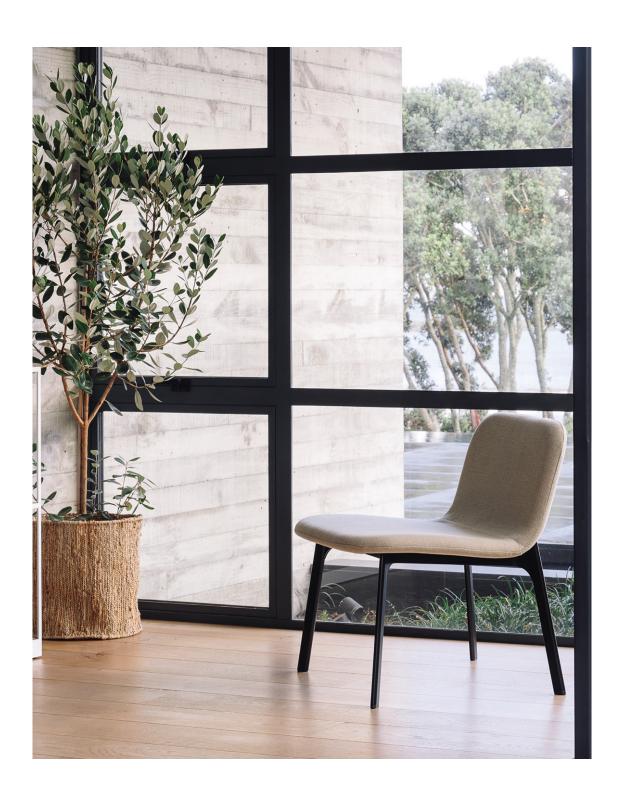

## aspen upholstered lounge chair

Balanced proportions, fluid lines and simplicity are at the core of the Aspen Lounge Chair's design. Elegant yet robust, this fully customisable lounge chair is a modern classic in the making. In its most minimal interpretation, the chair has a clean-cut silhouette defined by a formed oak plywood seat and a powder coated steel base. The relaxed curve of the seat and arms, and unapologetically exposed laser cut rolled rails at its base drive a tempting visual tension between soft and hard. This mindfully distributed chair features a generous seat with a surprisingly compact footprint, ideal for use in commercial environments and tight spaces within the home. Available in a wide range of premium fabrics to complement any interior, or make a statement of its own.

**MATERIAL** 

Frame: Plywood/Metal

Black FWL0073 (Base only) WEIGHT

Assembled 13kg

**DIMENSIONS** 

Assembled 65.5x60x71.50cmh