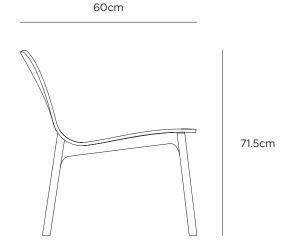

**MATERIAL** 

Frame: Plywood/Metal

Black FWL0073 (Base only) WEIGHT

Assembled 13kg

**DIMENSIONS** 

Assembled 65.5x60x71.50cmh

#### **FABRIC**

Please refer to "Fabric Specifications PDF" for fabric options. Fabric Required: 1.4m

65.5cm