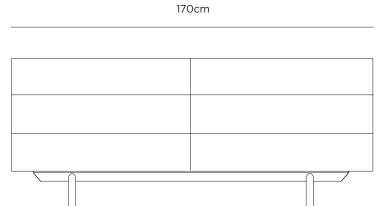

# compound lowboy

product information document



CITTÀ

# compound lowboy

All elements of the Compound Lowboy work together in harmony to provide an elegant storage solution with six generously sized drawers. Narrow shut-lines and push-to-open mechanisms give the lowboy a minimal, elegant aesthetic. The legs are made with solid American white oak. The body, doors and drawers are made with a combination of veneer and solid-edged board. Hettich drawer-runners allow you to access items with ease. Designed in our New Zealand studio by David Moreland and Nikolai Sorensen.

# **MATERIAL**

Solid Oak | Oak Veneer

#### COLOUR







Dark Oak MITOO98LBH

#### WEIGHT

Packaged 107kg Assembled 97kg

# **DIMENSIONS**

Packaged 175x45x90cmh Assembled 170x40x85cmh

40cm





### ASSEMBLY REQUIRED

Assembly Required

# **CARE INSTRUCTIONS**

Wipe clean using warm damp cloth. Avoid leaving water sitting on the surface as this can damage the product. Avoid the use of scouring pads, scouring cream or cleaning products containing alcohol as they may cause damage.