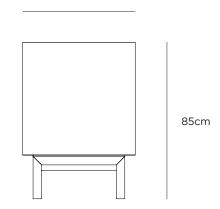

# compound lowboy

product information document



CITTÀ

# compound lowboy

All elements of the Compound Lowboy work together in harmony to provide an elegant storage solution with six generously sized drawers. Narrow shut-lines and push-to-open mechanisms give the lowboy a minimal, elegant aesthetic. The legs are made with solid American white oak. The body, doors and drawers are made with a combination of veneer and solid-edged board. Hettich drawer-runners allow you to access items with ease. Designed in our New Zealand studio by David Moreland and Nikolai Sorensen.

# **MATERIAL**

Solid Oak | Oak Veneer

#### COLOUR







Dark Oak MITOO98LBH

#### WEIGHT

Packaged 107kg Assembled 97kg

# **DIMENSIONS**

Packaged 175x45x90cmh Assembled 170x40x85cmh

40cm





### ASSEMBLY REQUIRED

Assembly Required

# **CARE INSTRUCTIONS**

Wipe clean using warm damp cloth. Avoid leaving water sitting on the surface as this can damage the product. Avoid the use of scouring pads, scouring cream or cleaning products containing alcohol as they may cause damage.