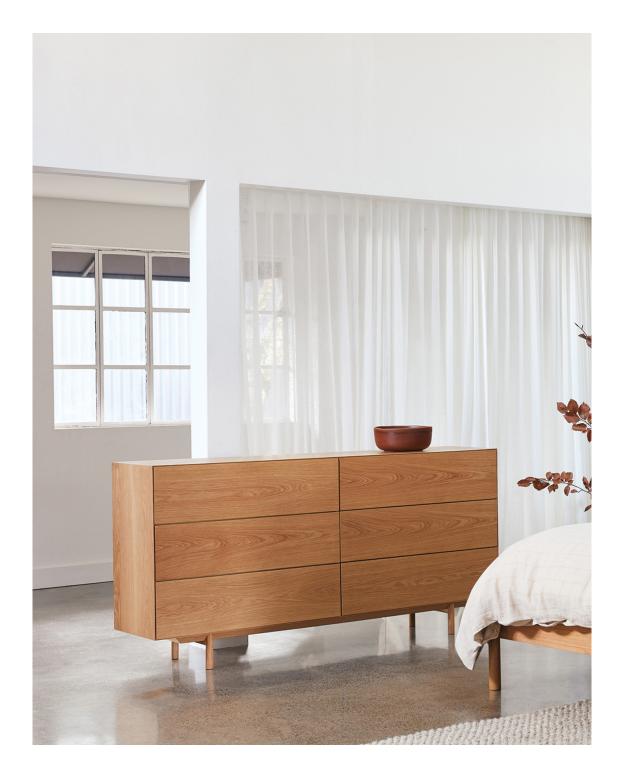

# compound lowboy

All elements of the Compound Lowboy work together in harmony to provide an elegant storage solution with six generously sized drawers. Narrow shut-lines and push-to-open mechanisms give the lowboy a minimal, elegant aesthetic. The legs are made with solid American white oak. The body, doors and drawers are made with a combination of veneer and solid-edged board. Hettich drawer-runners allow you to access items with ease. Designed in our New Zealand studio by David Moreland and Nikolai Sorensen.

# **MATERIAL**

Solid Oak | Oak Veneer

#### COLOUR

Dark Oak MITOO98LBH