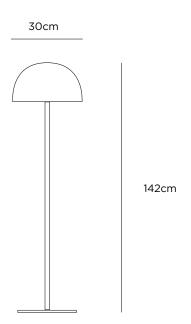

### **DIMENSIONS**

Packaged: 16x71.5x15cmh | 33x33x23.5cmh

Assembled: 30cmdiax142cmh