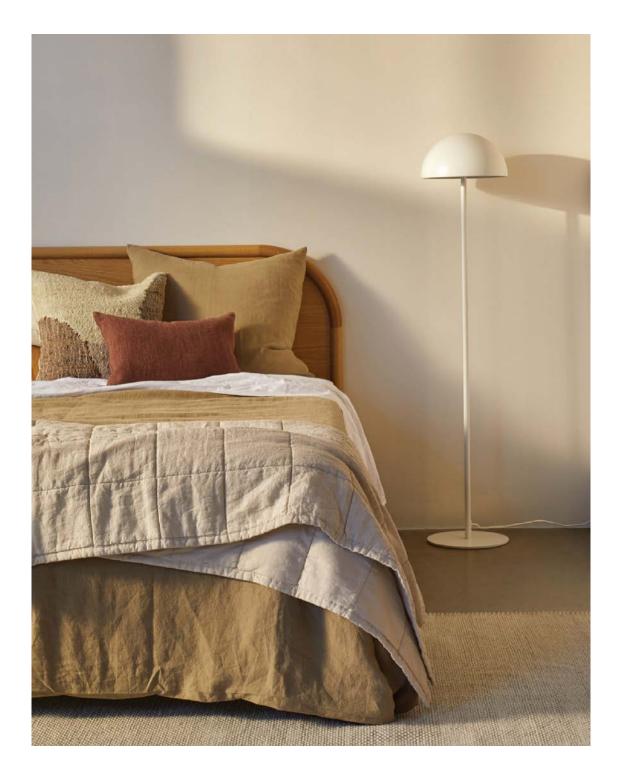

# moon floor lamp

Add sleek curves to your home with our Moon lighting range. Made from mild steel and sprayed white, the lamp will seamlessly integrate into your space with its matching white componentry. The floor lamp takes a standard edison screw E27 40W lightbulb and is perfected sized as a living room light.