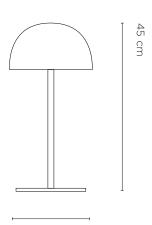

Bone OLF0026

lvy

OLF0027

Mint

OLF0006

Dimensions Packaged: 26.5 x 48.5 x 17 cm(h)

Dimensions Assembled: ø22.2 x 45 cm(h)

Weight Packaged: 3.3 kg
Weight Assembled: 2.4 kg