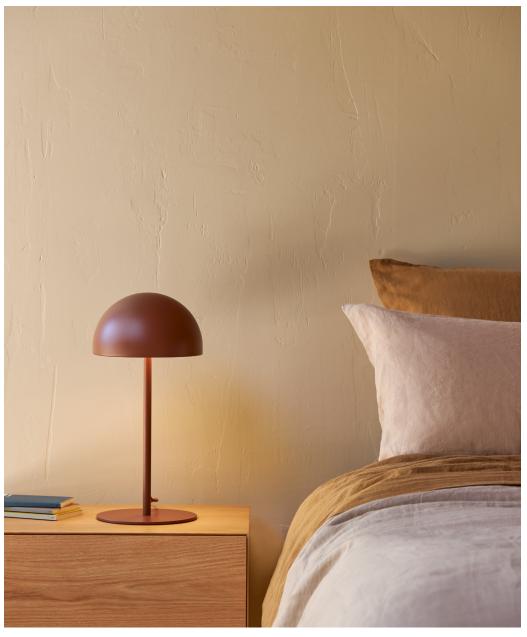

# Moon Table Lamp

### **Product Information Document**

Add sleek curves to your home with our Moon table lamp range. Made from mild steel and sprayed in a range of colourways, the lamp will seamlessly integrate into your space with its colour-matching componentry. The table lamp takes a standard edison screw E14 25W lightbulb and is perfectly sized as a bedside light. Designed in our New Zealand studio by David Moreland and Nikolai Sorensen.

#### Colour

White OLF0007

Charcoal

OLF0008

Almond

OLF0028

Brick

OLF0028

Bone OLF0026

lvy

OLF0027

Mint

OLF0006

Dimensions Packaged: 26.5 x 48.5 x 17 cm(h)

Dimensions Assembled: ø22.2 x 45 cm(h)

Weight Packaged: 3.3 kg
Weight Assembled: 2.4 kg