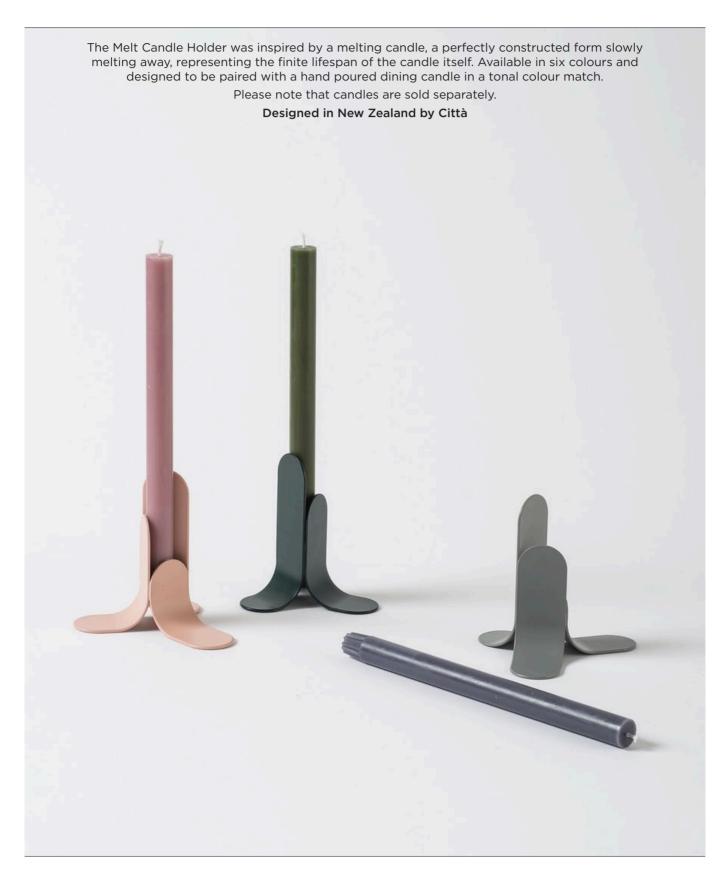

# **Melt Candle Holder**

citta@cittadesign.com

#### COLOUR

White MTL0013

Carbon TSF0056

Forest TSF0057

Rose TSF0061

Packaged Assembled 15.5x12.5x14.5cmh 13x12x13.5cmh

12

13