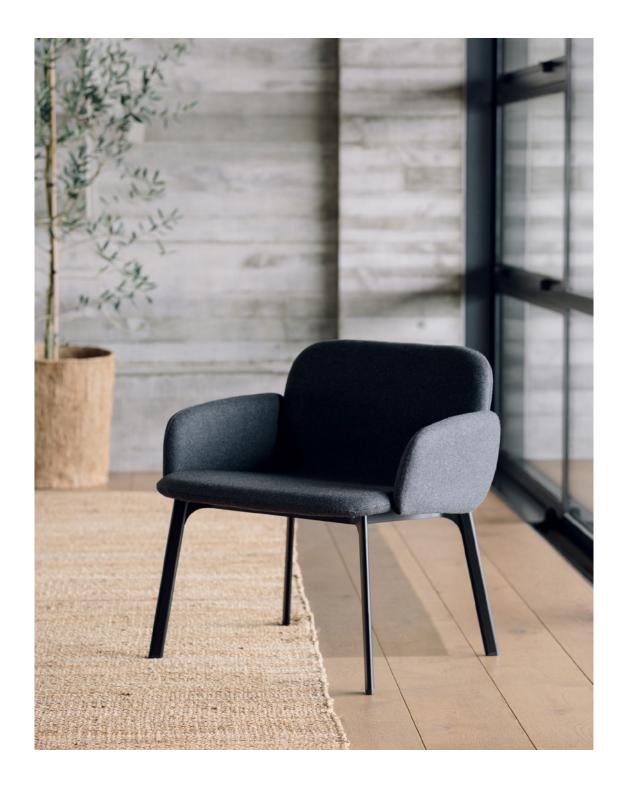

## aspen upholstered armchair

Balanced proportions, fluid lines and simplicity are at the core of the Aspen Lounge Chair's design. Elegant yet robust, this fully customisable lounge chair is a modern classic in the making. In its most minimal interpretation, the chair has a clean-cut silhouette defined by a formed oak plywood seat and a powder coated steel base. The relaxed curve of the seat and arms, and unapologetically exposed laser cut rolled rails at its base drive a tempting visual tension between soft and hard. This mindfully distributed chair features a generous seat with a surprisingly compact footprint, ideal for use in commercial environments and tight spaces within the home. Available in a wide range of premium fabrics to complement any interior, or make a statement of its own.

**MATERIAL** 

Frame: Plywood/Metal

WEIGHT

Assembled 14kg

**DIMENSIONS** 

Assembled 65.5x60x71.50cmh

Black FWL0076 (Base only)