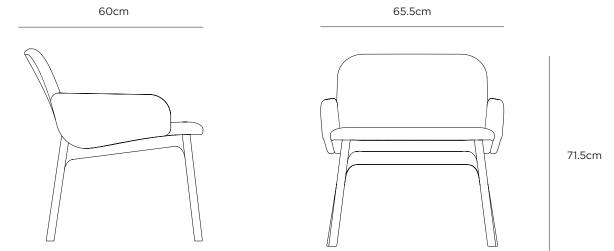

**MATERIAL** 

Frame: Plywood/Metal

WEIGHT

Assembled 14kg

**DIMENSIONS** 

Assembled 65.5x60x71.50cmh

Black FWL0076 (Base only)