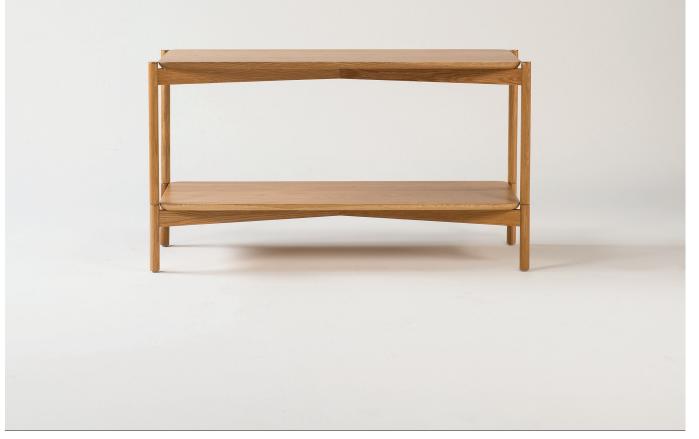

## **Radial Low Small Shelving**

The small Radial Low Shelf is designed to fit into snug spaces, while accommodating your favourite books with ease Offering longevity, soft lines and a timeless aesthetic, this warm and inviting collection in matte lacquered oak feels modern and subtle. Designed in New Zealand by Città