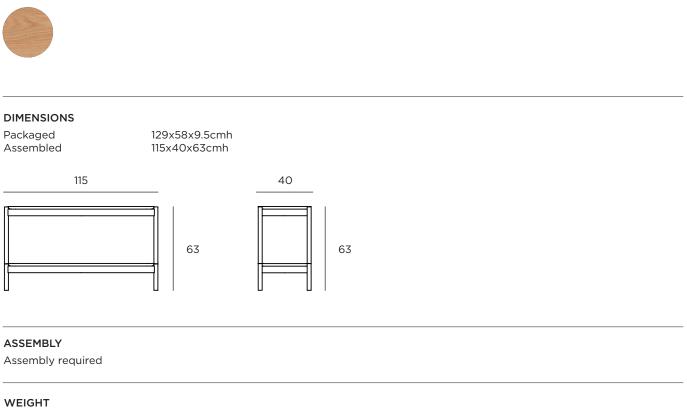

## **Radial Low Small Shelving**

The small Radial Low Shelf is designed to fit into snug spaces, while accommodating your favourite books with ease Offering longevity, soft lines and a timeless aesthetic, this warm and inviting collection in matte lacquered oak feels modern and subtle. Designed in New Zealand by Città





## MATERIAL

American Oak

## COLOUR

Natural Oak SNP0118



Packaged Assembled 21.4kg 19.9kg

## CARE/CLEANING INSTRUCTIONS

Clean with a soft, damp cloth and water only, do not use chemical cleaners on any surfaces. Avoid leaving water sitting on the wood as this can cause small spots and permanent marks - wipe immediately with a dry cloth.