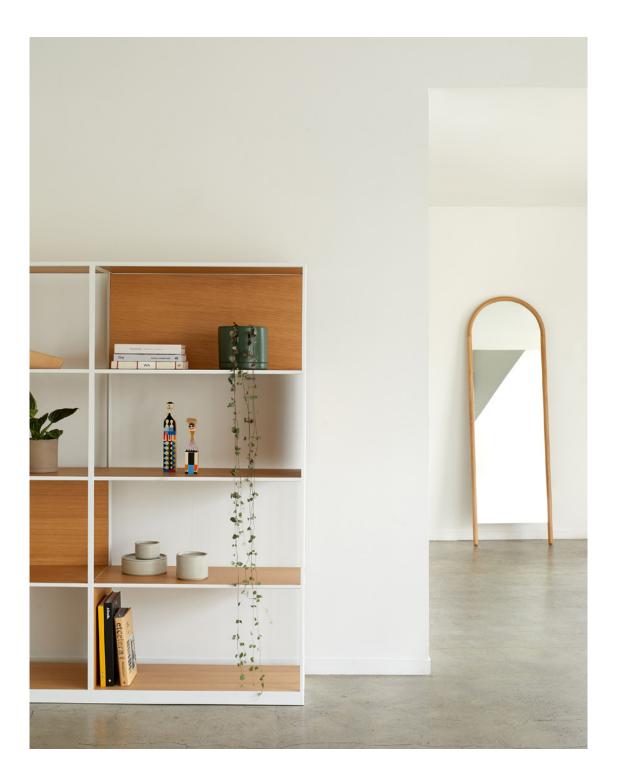

### arc mirror

The Arc Full Length Mirror is equal parts practical and beautiful. The surface creates the illusion of space and adds light to a setting. It doubles as a statement piece of furniture with its elegant, modern design. It features a full arc at the top, softly rounded edges, and a square bottom. Made with laminated American oak with a clear or black matte lacquer. Designed in our New Zealand studio by David Moreland and Nikolai Sorensen.