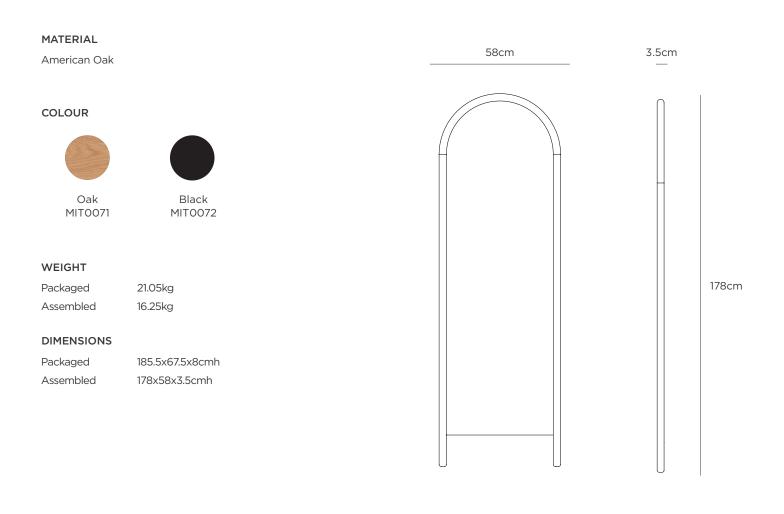

### arc mirror

The Arc Full Length Mirror is equal parts practical and beautiful. The surface creates the illusion of space and adds light to a setting. It doubles as a statement piece of furniture with its elegant, modern design. It features a full arc at the top, softly rounded edges, and a square bottom. Made with laminated American oak with a clear or black matte lacquer. Designed in our New Zealand studio by David Moreland and Nikolai Sorensen.

### ASSEMBLY REQUIRED

No

#### CARE INSTRUCTIONS

Clean glass with glass cleaner and a soft clean cloth to avoid scratching the surface. If using in a bathroom; ensure it is well ventilated.