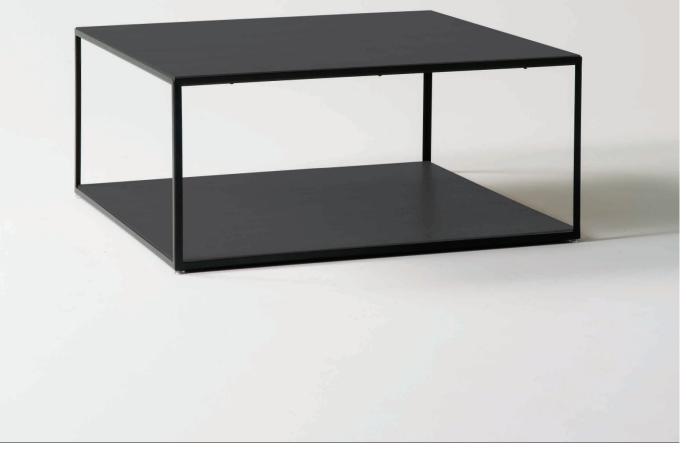

## Linear Two Tier Coffee Table

The Linear Two Tier Coffee Table has a strong graphic aesthetic in steel and ply with maximum surface area

Designed in New Zealand by Città

cittadesign.com/collection/linear Ask us about our payment partners | cittadesign.com/payment-partners citta@cittadesign.com