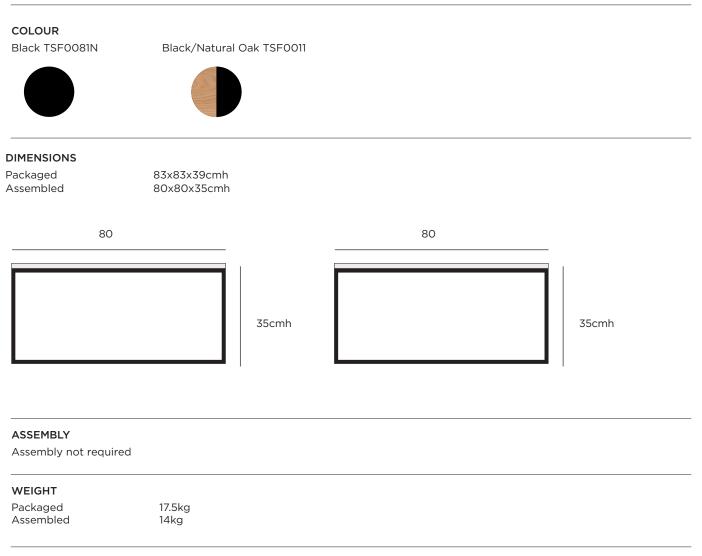

## Linear Two Tier Coffee Table

The Linear Two Tier Coffee Table has a strong graphic aesthetic in steel and ply with maximum surface area

Designed in New Zealand by Città



cittadesign.com/collection/linear Ask us about our payment partners | cittadesign.com/payment-partners citta@cittadesign.com

## CITTÀ

## MATERIAL

Mild Steel/Plywood/Nano Laminate



## CARE/CLEANING INSTRUCTIONS

Clean with a soft damp cloth and water only. Do not use chemical cleaners on any surfaces. Avoid leaving water sitting on the wood as this can cause small spots and permanent marks - wipe immediately with a dry cloth. Wipe the lacquered surface using straight strokes not in a circular direction. After wiping the area use a dry cloth to remove any moisture left on the surface. General care: We do not recommend placing your furniture in direct sunlight or near sources of heat. This is due to the natural characteristics of wood as it expands and contracts with changes in humidity. Placing your furniture in these environments may cause the timber to dry out; shrink and crack. Do not place hot or sharp objects on the surface of the wood as this can cause irrepar