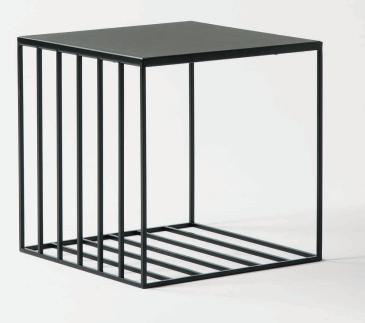

# **Linear Grid Side Table**

The Linear Grid side table has vertical and horizontal supports, which give the table a strong graphic feel. The tables are made out of powder coated steel bases combined with plywood tops and finished with a black or grey matte laminate.