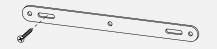

Step 2

Level the bracket using a spirit level and screw in the second screw.

Step 3

3.Screw the locator pins to the wall bracket.

Step 4

Level the bracket using a spirit level and screw in the second screw.