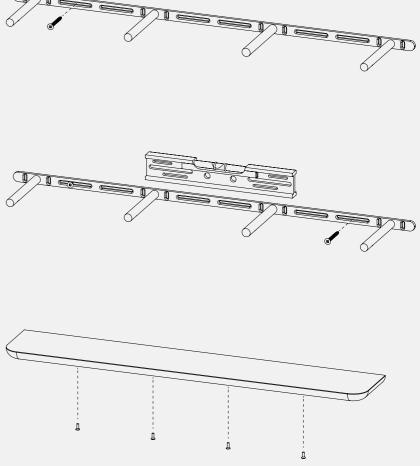

## Radial Floating Shelf | XL & XXL

We recommend using a qualified builder to install this product. All screws must fix into a load bearing wall.

Step 1

Locate bracket at desired wall position on wall, screw in first screw.

Step 2

Level the bracket using a spirit level and screw in the second screw followed by the remaining screws.

Locate the shelf on the wall bracket,

secure shelf with bolts.

Step 3