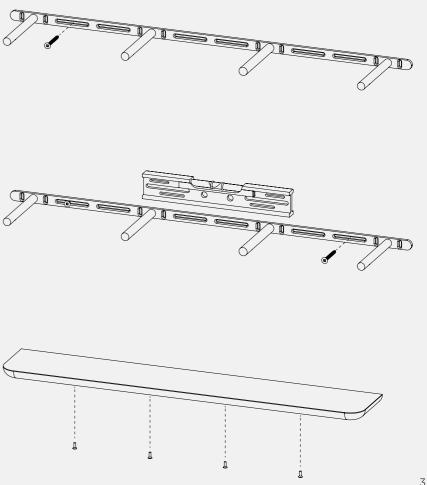

## CITTÀ Radial Floating Shelf | S

We recommend using a qualified builder to install this product. We also recommend hitting a stud with at least one screw.

Step 1

Locate bracket at desired wall position and screw in one screw. If screwing into a drywall, you may need to use a dry wall (GIB) fixing as provided.

Step 2

Level the bracket using a spirit level and screw in the second screw.

Step 3

3.Screw the locator pins to the wall bracket.

Step 4

Level the bracket using a spirit level and screw in the second screw.