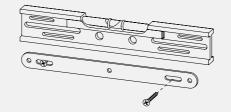

Step 2

Level the bracket using a spirit level and screw in the second screw.

Step 3

3.Screw the locator pins to the wall bracket.

Step 4

Level the bracket using a spirit level and screw in the second screw.