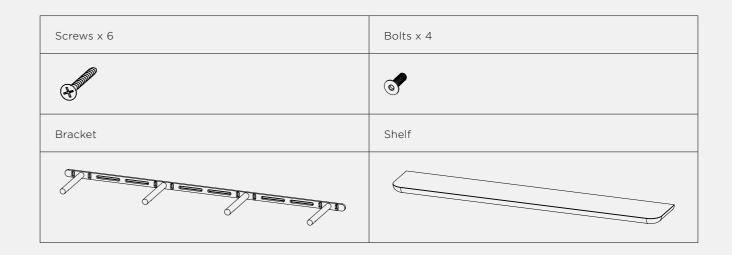

## CITTÀ Radial Floating Shelf | S

We recommend using a qualified builder to install this product. We also recommend hitting a stud with at least one screw.

Step 1

Locate bracket at desired wall position and screw in one screw. If screwing into a drywall, you may need to use a dry wall (GIB) fixing as provided.