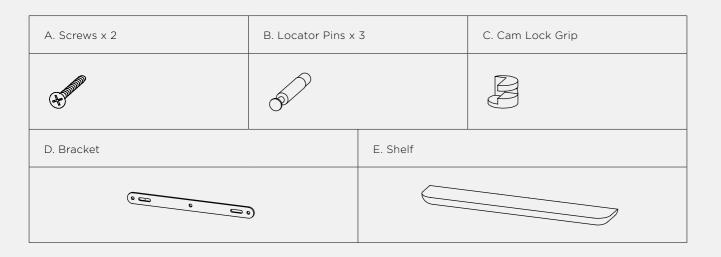

## CITTÀ Radial Floating Shelf | S

We recommend using a qualified builder to install this product. We also recommend hitting a stud with at least one screw.

Step 1

Locate bracket at desired wall position and screw in one screw. If screwing into a drywall, you may need to use a dry wall (GIB) fixing as provided.

Step 2

Level the bracket using a spirit level and screw in the second screw.

Step 3

3.Screw the locator pins to the wall bracket.

Step 4

Level the bracket using a spirit level and screw in the second screw.