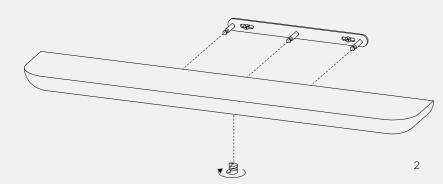

## Radial Floating Shelf | XL & XXL

We recommend using a qualified builder to install this product. All screws must fix into a load bearing wall.

Step 1

Locate bracket at desired wall position on wall, screw in first screw.

Step 2

Level the bracket using a spirit level and screw in the second screw followed by the remaining screws.

Locate the shelf on the wall bracket,

secure shelf with bolts.

Step 3