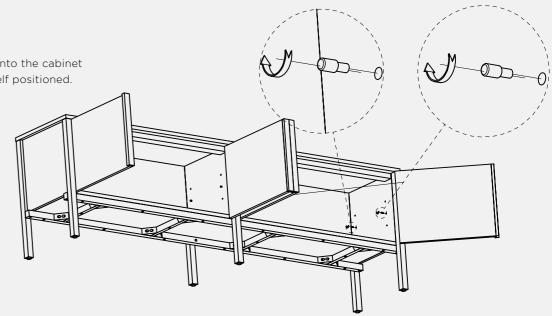

#### Step 1

Tighten the shelf pins onto the cabinet where you want the shelf positioned.

Step 2a

\_\_\_\_\_

Place the shelves on the pins following these steps. Place the shelf into the back of the cupboard vertically and on an angle, as shown below.

#### Installation & Assembly Instructions