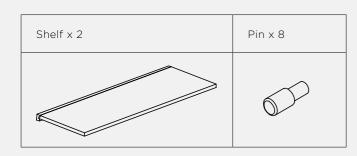

### Craft Sideboard | Medium

Step 1

Tighten the shelf pins onto the cabinet where you want the shelf positioned.

Step 2

Place the shelves on the pins, the deeper solid timber shelf edge sits at the back of the cabinet.