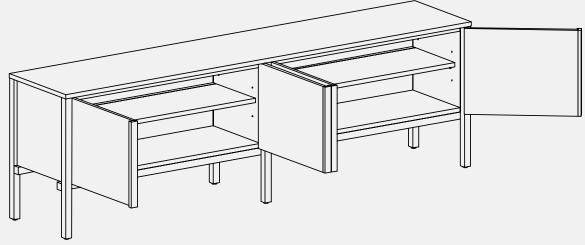

ideboard | Medium



Step 1

Tighten the shelf pins onto the cabinet where you want the shelf positioned.

Step 2

Place the shelves on the pins, the deeper solid timber shelf edge sits at the back of the cabinet.





## CITTÀ Craft Sideboard | Large



#### Step 1

Tighten the shelf pins onto the cabinet where you want the shelf positioned.



Step 2a

\_\_\_\_\_

Place the shelves on the pins following these steps. Place the shelf into the back of the cupboard vertically and on an angle, as shown below.



#### Installation & Assembly Instructions

#### Step 2b

Pull the top of the shelf up and toward the front of the cabinet, over and onto the pins. The deeper solid timber shelf edge sits at the back of the cabinet.



#### Step 3

Repeat these steps on the other side of the cabinet.