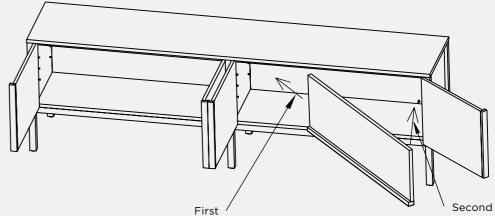

#### Step 1

Tighten the shelf pins onto the cabinet where you want the shelf positioned.

Step 2a

\_\_\_\_\_

Place the shelves on the pins following these steps. Place the shelf into the back of the cupboard vertically and on an angle, as shown below.