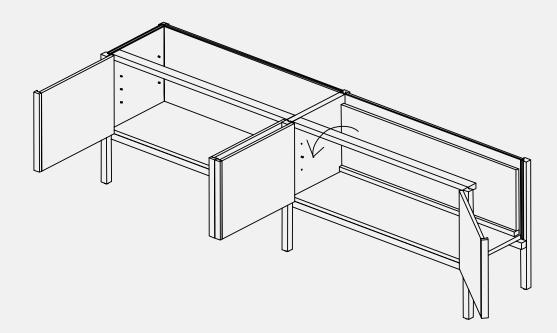

#### Step 2b

Pull the top of the shelf up and toward the front of the cabinet, over and onto the pins. The deeper solid timber shelf edge sits at the back of the cabinet.