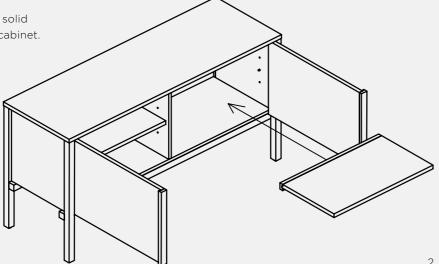

#### Step 1

Tighten the shelf pins onto the cabinet where you want the shelf positioned.

Step 2a

\_\_\_\_\_

Place the shelves on the pins following these steps. Place the shelf into the back of the cupboard vertically and on an angle, as shown below.

#### Step 2b

Pull the top of the shelf up and toward the front of the cabinet, over and onto the pins. The deeper solid timber shelf edge sits at the back of the cabinet.

#### Step 3

Repeat these steps on the other side of the cabinet.