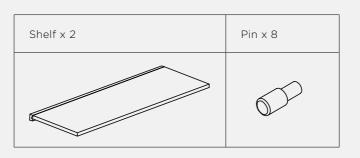

### Craft Sideboard | Medium

Step 1

Tighten the shelf pins onto the cabinet where you want the shelf positioned.

Step 2

Place the shelves on the pins, the deeper solid timber shelf edge sits at the back of the cabinet.