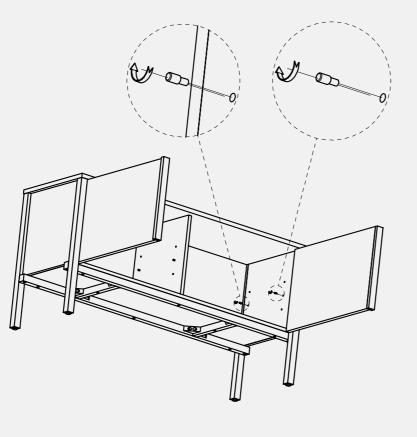

#### Step 1

Tighten the shelf pins onto the cabinet where you want the shelf positioned.

Step 2a

\_\_\_\_\_

Place the shelves on the pins following these steps. Place the shelf into the back of the cupboard vertically and on an angle, as shown below.

#### Step 2b

Pull the top of the shelf up and toward the front of the cabinet, over and onto the pins. The deeper solid timber shelf edge sits at the back of the cabinet.