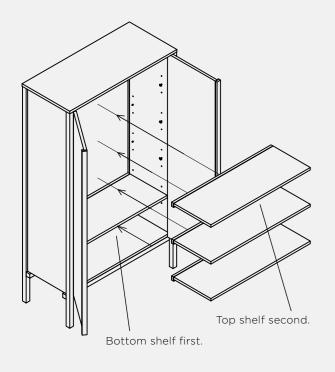

#### Step 2

Place the shelves on the pins, the deeper solid timber shelf edge sits at the back of the cabinet.

Step 3

Install the anti tip restraint to the back of the cabinet using the instructions provided with the anti tip kit.

### Craft Cabinet | Medium

Step 2

Place the shelves on the pins, the deeper solid timber shelf edge sits at the back of the cabinet.