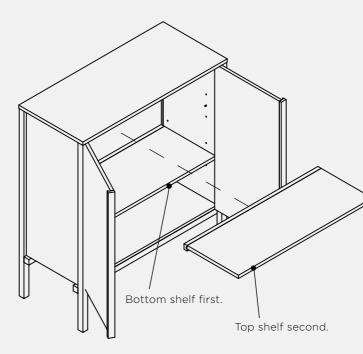

#### Step 2

Place the shelves on the pins, the deeper solid timber shelf edge sits at the back of the cabinet.

Step 3

Install the anti tip restraint to the back of the cabinet using the instructions provided with the anti tip kit.

### Craft Cabinet | Medium

Step 2

Place the shelves on the pins, the deeper solid timber shelf edge sits at the back of the cabinet.