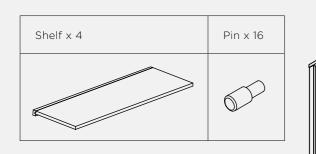

## Craft Cabinet | Large

Step 1

Tighten the shelf pins onto the cabinet where you want the shelf positioned.