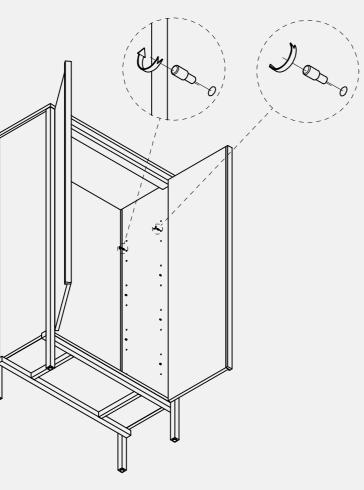

## Craft Cabinet | Large

Step 1

Tighten the shelf pins onto the cabinet where you want the shelf positioned.

#### Step 2

Place the shelves on the pins, the deeper solid timber shelf edge sits at the back of the cabinet.

Step 3

Install the anti tip restraint to the back of the cabinet using the instructions provided with the anti tip kit.