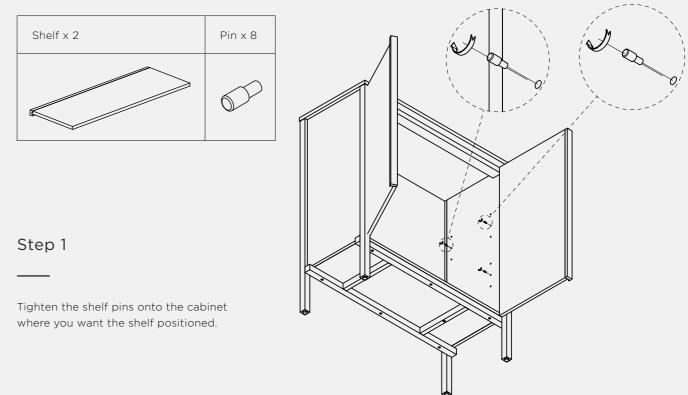

## Craft Cabinet | Large

Step 1

Tighten the shelf pins onto the cabinet where you want the shelf positioned.