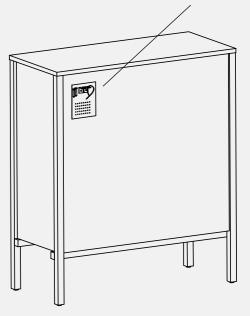

#### Step 2

Place the shelves on the pins, the deeper solid timber shelf edge sits at the back of the cabinet.

Step 3

Install the anti tip restraint to the back of the cabinet using the instructions provided with the anti tip kit.

#### Step 3

Install the anti tip restraint to the back of the cabinet using the instructions provided with the anti tip kit.

3