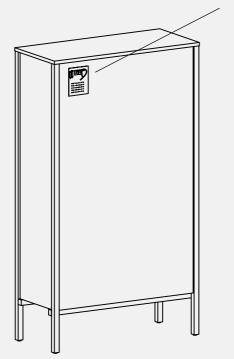

#### Step 2

Place the shelves on the pins, the deeper solid timber shelf edge sits at the back of the cabinet.

Step 3

Install the anti tip restraint to the back of the cabinet using the instructions provided with the anti tip kit.

#### Step 3

Install the anti tip restraint to the back of the cabinet using the instructions provided with the anti tip kit.

3