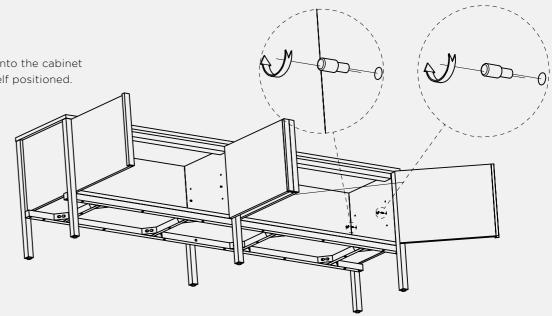

#### Step 1

Tighten the shelf pins onto the cabinet where you want the shelf positioned.

Step 2a

\_\_\_\_\_

Place the shelves on the pins following these steps. Place the shelf into the back of the cupboard vertically and on an angle, as shown below.

#### Step 2b

Pull the top of the shelf up and toward the front of the cabinet, over and onto the pins. The deeper solid timber shelf edge sits at the back of the cabinet.