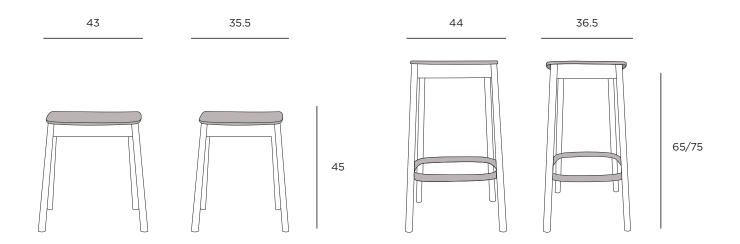

### **DIMENSIONS**

Packaged: 42x36x47cmh (45 low) | 48x40x71cmh (65 high) | 48x41x80cmh (75 high)
Assembled: 43x35.5x45cmh (45 low) | 44x36.5x65cmh (65 high) | 44x36.5x75cmh (75 high)