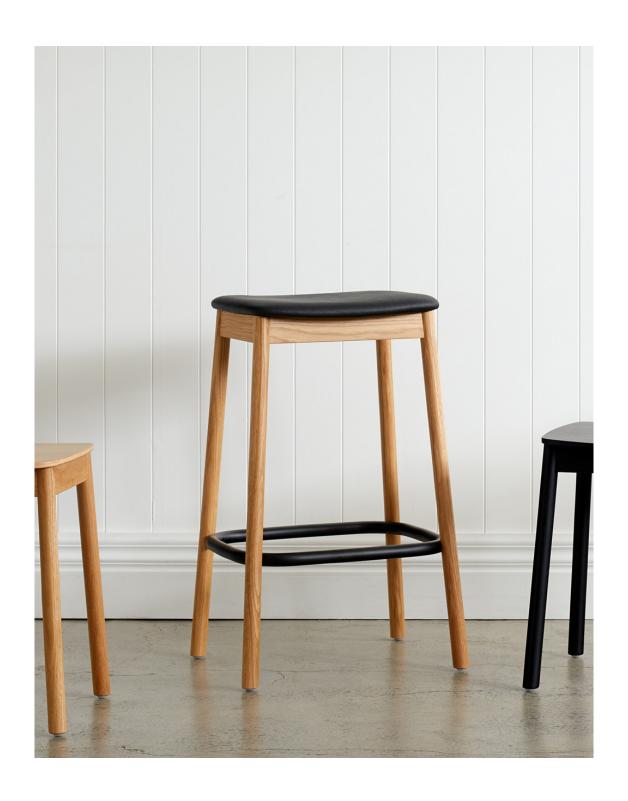

# oak radial stool w/ leather seat

The stylish Radial Stool adds warm and inviting seating to any setting. The stylish staple boasts a timeless aesthetic with its softly rounded edges. The stool works as a statement standalone piece or pair with the wider Radial furniture collection.

Made with American oak with a clear matte lacquer and black leather seat. Designed in our New Zealand studio by David Moreland and Nikolai Sorensen.

MATERIAL CODE

American Oak & Leather TSF0092 (45 low)