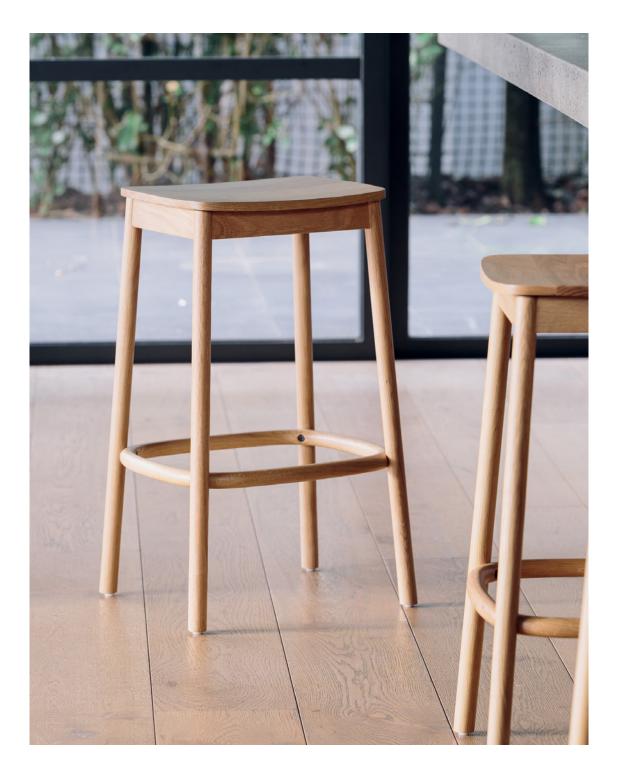

## oak radial stool

The stylish Radial Stool adds warm and inviting seating to any setting. The stylish staple boasts a timeless aesthetic with its softly rounded edges. The stool works as a statement standalone piece or pair with the wider Radial furniture collection. Made with American oak with a clear matte lacquer. Designed in our New Zealand studio by David Moreland and Nikolai Sorensen.