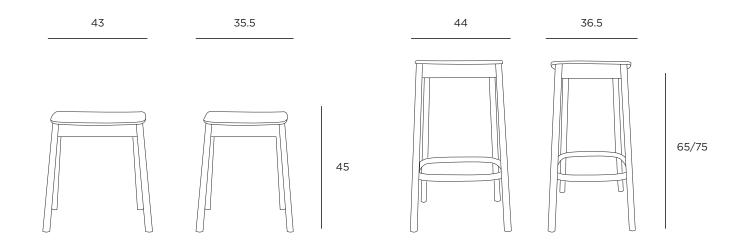

### DIMENSIONS

| Packaged:  | 42x36x47cmh (45 low)   | 48x40x71cmh (65 high)   | 48x41x80cmh (75 high)   |
|------------|------------------------|-------------------------|-------------------------|
| Assembled: | 43x35.5x45cmh (45 low) | 44x36.5x65cmh (65 high) | 44x36.5x75cmh (75 high) |