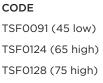

#### WEIGHT

| Packaged:  | 4.5kg (45 low) | Ι | 7.5kg (65 high) | 8kg (75 high) |
|------------|----------------|---|-----------------|---------------|
| Assembled: | 3kg (45 low)   |   | 5.5kg (65 high) | 7kg (75 high) |

### DIMENSIONS

| Packaged:  | 42x36x47cmh (45 low)   | 48x40x71cmh (65 high)   | 48x41x80cmh (75 high)   |
|------------|------------------------|-------------------------|-------------------------|
| Assembled: | 43x35.5x45cmh (45 low) | 44x36.5x65cmh (65 high) | 44x36.5x75cmh (75 high) |