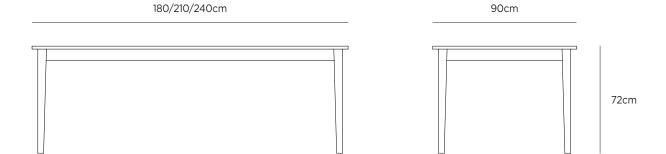

#### **DIMENSIONS**

Packaged 193.5x103.5x19.9cmh (small) | 223.5x103.5x24.4cmh (medium) | 253.5x103.5x24.4cmh (large)

Assembled 180x90x72cmh (small) | 210x90x72cmh (medium) | 240x90x72cmh (large)