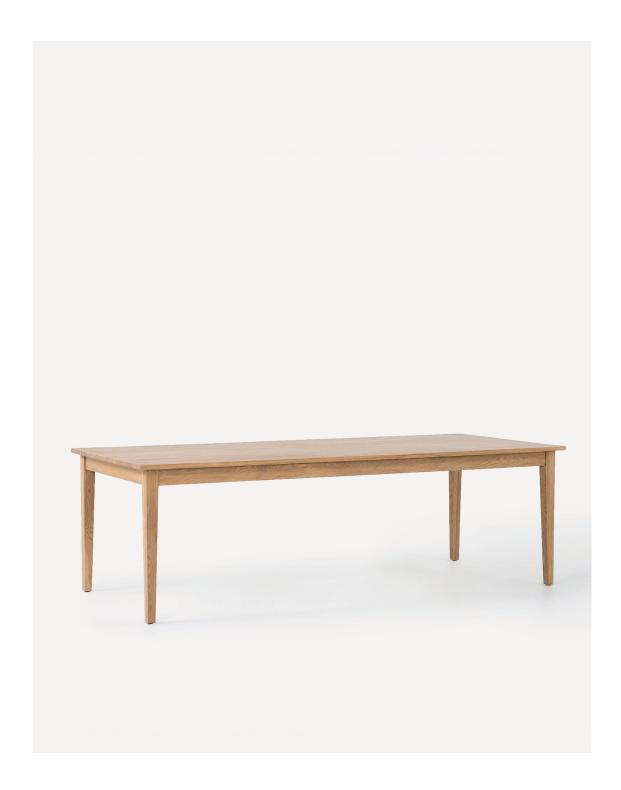

## tapered leg table

The Tapered Leg Table combines a classic form with quality materials. The traditional aesthetic sits comfortably in any interior. Made with solid natural oak with a protective varnish. Designed in our New Zealand studio by David Moreland and Nikolai Sorensen.

MATERIAL

Solid Oak OTI0007 (small)

OTI0008 (medium)

OTI0009 (large)

CODE

**COLOUR** 

Oak

#### **DIMENSIONS**

Packaged 193.5x103.5x19.9cmh (small) | 223.5x103.5x24.4cmh (medium) | 253.5x103.5x24.4cmh (large)

Assembled 180x90x72cmh (small) | 210x90x72cmh (medium) | 240x90x72cmh (large)