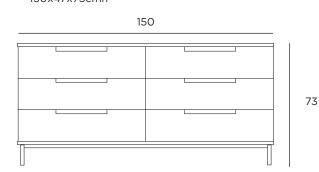

# **Bureau Lowboy**

Bring clean, modern lines to your bedroom with this Bureau Lowboy. You are spoilt for storage space with six roomy drawers accessed by recessed drawer handles.

Designed in New Zealand by Città



cittadesign.com/collection/bureau Ask us about our payment partners | cittadesign.com/payment-partners citta@cittadesign.com

# CITTÀ

#### MATERIAL

Oak/MDF/Veneer

#### COLOUR

Natural Oak SNP0156LB



#### DIMENSIONS Packaged

Assembled

54x52x64cmh 150x47x73cmh

53.5kg

51kg





## ASSEMBLY

Assembly not required

#### WEIGHT

Packaged Assembled

## CARE/CLEANING INSTRUCTIONS

Clean with a soft damp cloth and water only. Do not use chemical cleaners on any surfaces. Avoid leaving water sitting on the wood as this can cause small spots and permanent marks - wipe immediately with a dry cloth. Wipe the lacquered surface using straight strokes not in a circular direction. After wiping the area use a dry cloth to remove any moisture left on the surface. General care: We do not recommend placing your furniture in direct sunlight or near sources of heat. This is due to the natural characteristics of wood as it expands and contracts with changes in humidity. Placing your furniture in these environments may cause the timber to dry out; shrink and crack. Do not place hot