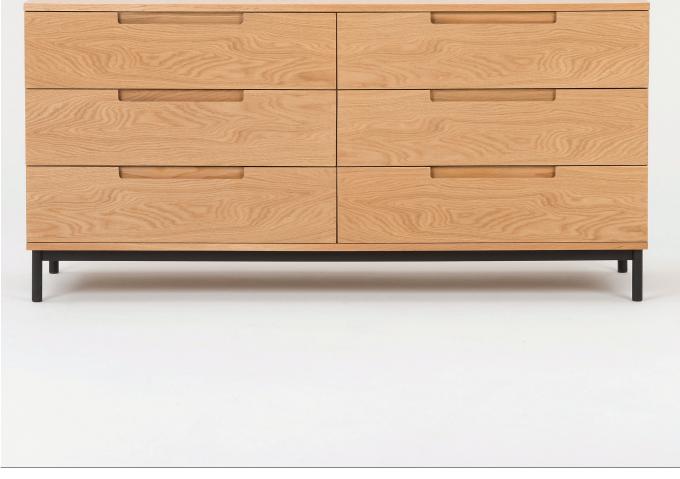

# **Bureau Lowboy**

Bring clean, modern lines to your bedroom with this Bureau Lowboy. You are spoilt for storage space with six roomy drawers accessed by recessed drawer handles.

Designed in New Zealand by Città

#### MATERIAL

Oak/MDF/Veneer

#### COLOUR

Natural Oak SNP0156LB