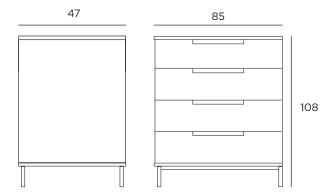

# **Bureau Tallboy**

Bring clean, modern lines to your bedroom with this Bureau Tallboy. You are spoilt for storage space with four roomy drawers accessed by recessed drawer handles. Designed in New Zealand by Città



#### **MATERIAL**

Oak/MDF/Veneer

#### COLOUR

Natural Oak SNP0156TB



#### **DIMENSIONS**

Packaged 65x185x10.5cmh Assembled 85x47x108xcmh



## ASSEMBLY

Assembly not required

#### WEIGHT

Packaged 53.5kg Assembled 51kg

### CARE/CLEANING INSTRUCTIONS

Clean with a soft damp cloth and water only. Do not use chemical cleaners on any surfaces. Avoid leaving water sitting on the wood as this can cause small spots and permanent marks - wipe immediately with a dry cloth. Wipe the lacquered surface using straight strokes not in a circular direction. After wiping the area use a dry cloth to remove any moisture left on the surface. General care: We do not recommend placing your furniture in direct sunlight or near sources of heat. This is due to the natural characteristics of wood as it expands and contracts with changes in humidity. Placing your furniture in these environments may cause the timber to dry out; shrink and crack. Do n