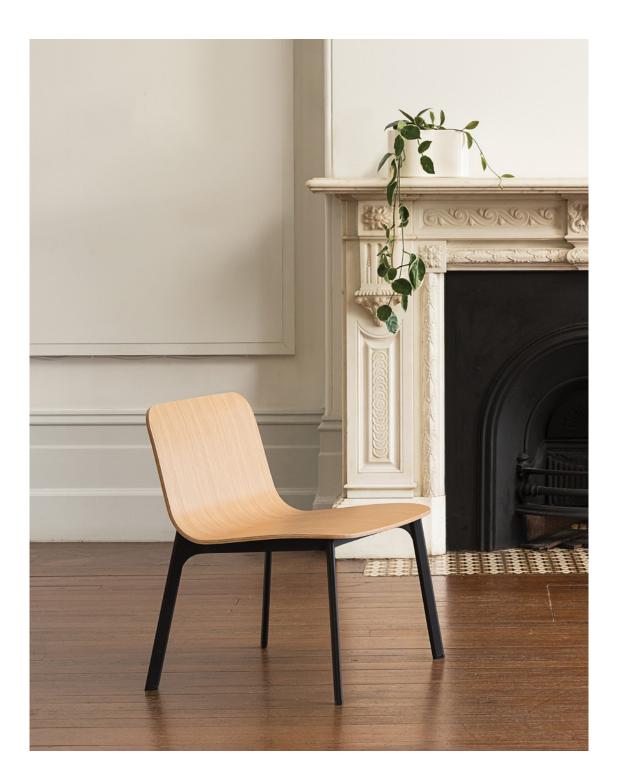

### aspen Iounge chair

Balanced proportions, fluid lines and simplicity are at the core of the Aspen Lounge Chair's design. Elegant yet robust, this fully customisable lounge chair is a modern classic in the making.In its most minimal interpretation, the chair has a clean-cut silhouette defined by a formed oak plywood seat and a powder coated steel base. The relaxed curve of the seat and arms, and unapologetically exposed laser cut rolled rails at its base drive a tempting visual tension between soft and hard. This mindfully distributed chair features a generous seat with a surprisingly compact footprint, ideal for use in commercial environments and tight spaces within the home.