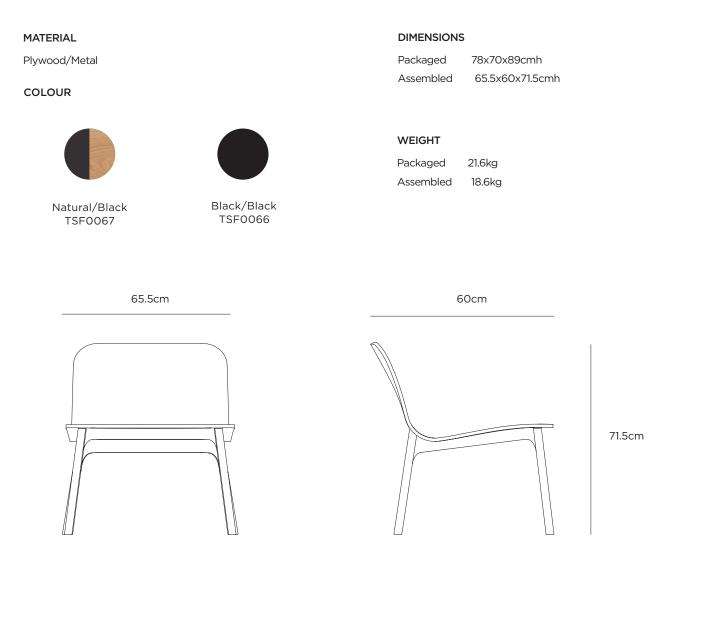

### aspen Iounge chair

Balanced proportions, fluid lines and simplicity are at the core of the Aspen Lounge Chair's design. Elegant yet robust, this fully customisable lounge chair is a modern classic in the making.In its most minimal interpretation, the chair has a clean-cut silhouette defined by a formed oak plywood seat and a powder coated steel base. The relaxed curve of the seat and arms, and unapologetically exposed laser cut rolled rails at its base drive a tempting visual tension between soft and hard. This mindfully distributed chair features a generous seat with a surprisingly compact footprint, ideal for use in commercial environments and tight spaces within the home.