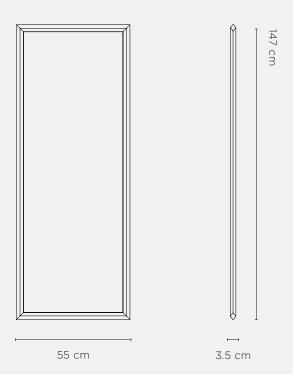

Dimensions Packaged: 62 x 6.5 x 152 cm (h) Dimensions Assembled:  $57 \times 3.5 \times 147 \text{ cm}$  (h) Weight Packaged: 14.7 kg Weight Assembled: 12.6 kg

arranty: 3 years **'arranty:** 3 years

Required