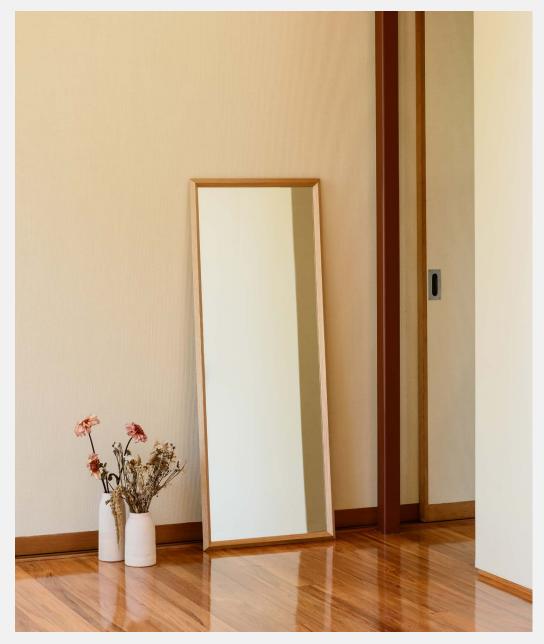

## **CITTÀ** Pitch Full Length Mirror

## Product Information Document

The Pitch full-length mirror celebrates simplicity with its clean lines and slender, refined frame. Lean against a wall or use the mounting kit to sit the mirror virtually flush against the wall.