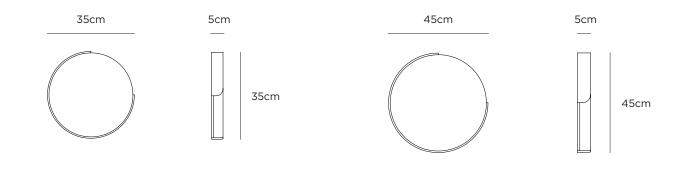

#### DIMENSIONS

| Packaged:  | 51x40x42cmh (small)  | I | 52x50x52cmh (large)  |
|------------|----------------------|---|----------------------|
| Assembled: | 35cmdiax5cmh (small) | Ι | 45cmdiax5cmh (large) |