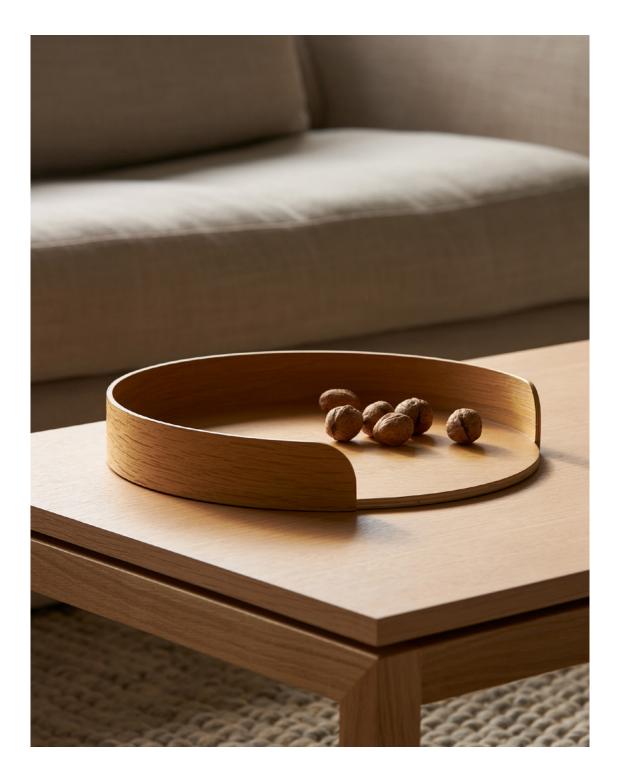

## segment tray

You'll get a-round to entertaining so effortlessly when you have the neatly sized, simply circular Segment Tray in natural oak and black.

### MATERIAL

Plywood/Oak Veneer

#### COLOUR

Natural Oak MIT0004S MIT0004L Black/Natural Oak MIT0003S MIT0003L