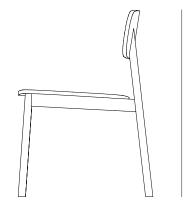

#### **DIMENSIONS**

Packaged 61x59x81cmh Assembled 50x55x75cmh

## 50cm

### 55cm

75cm