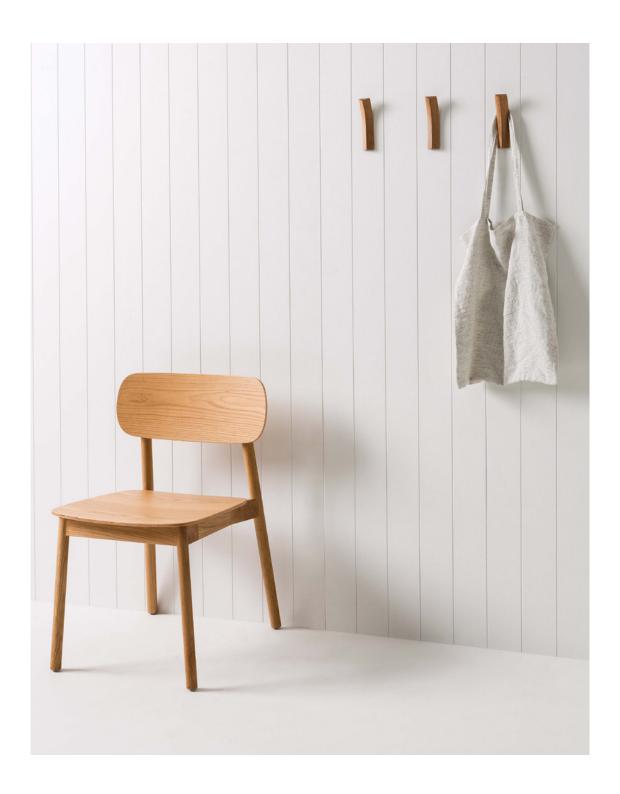

# radial dining chair

The Radial Dining Chair adds warm and inviting seating to any setting. The stylish staple boasts a timeless aesthetic with its softly rounded edges. The chair works as a statement standalone piece or pair with the wider Radial furniture collection. Made with American oak with a clear matte lacquer. Designed in our New Zealand studio by David Moreland and Nikolai Sorensen.

#### **MATERIAL**

Solid Oak / Oak Veneer

#### **DIMENSIONS**

Packaged 61x59x81cmh Assembled 50x55x75cmh