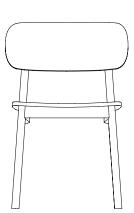

#### **DIMENSIONS**

Packaged 61x59x81cmh Assembled 50x55x75cmh

## 50cm

### 55cm

75cm