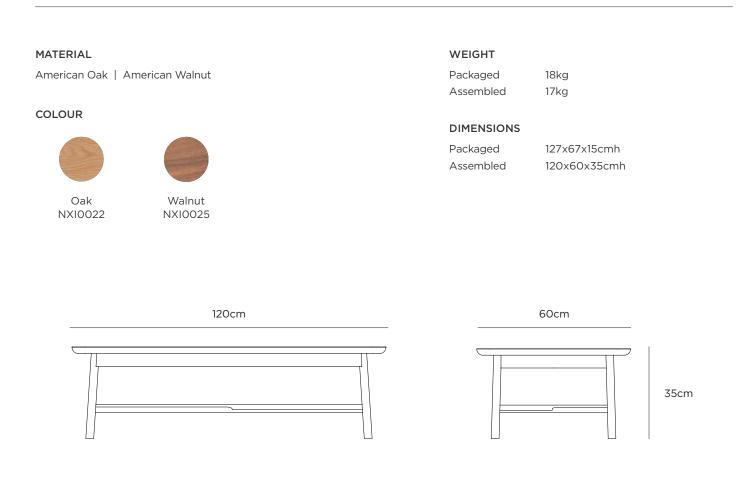

### radial rectangular coffee table

The Radial Rectangular Coffee Table in natural oak offers a generous focal point for your living space, and features softly rounded edges, creating a timeless aesthetic that sits comfortably within any interior. Part of David Moreland's edit of furniture and lighting for this collection.