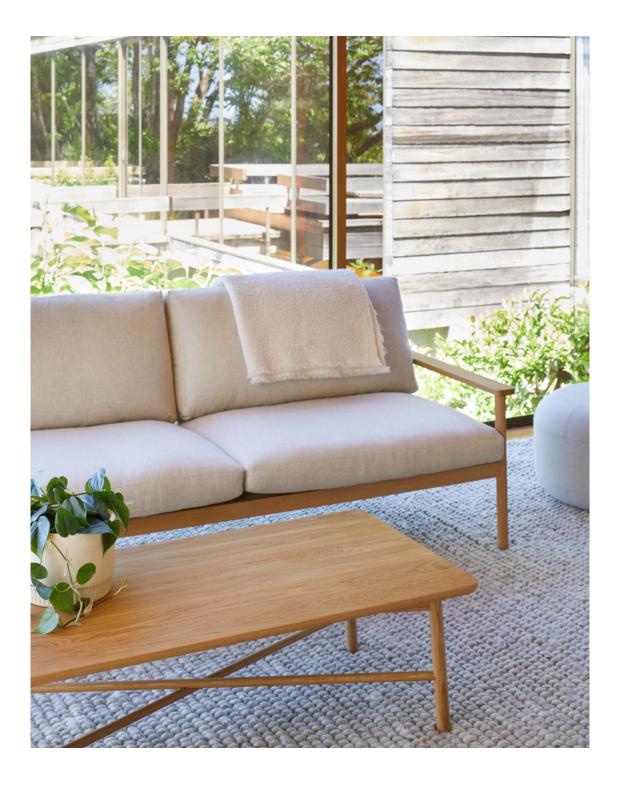

### radial rectangular coffee table

The Radial Rectangular Coffee Table in natural oak offers a generous focal point for your living space, and features softly rounded edges, creating a timeless aesthetic that sits comfortably within any interior. Part of David Moreland's edit of furniture and lighting for this collection.