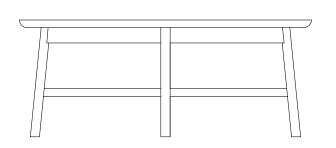

### **DIMENSIONS**

Packaged 101x101x10cmh Assembled 95cmdiax38cmh

### 95cmdia

38cm