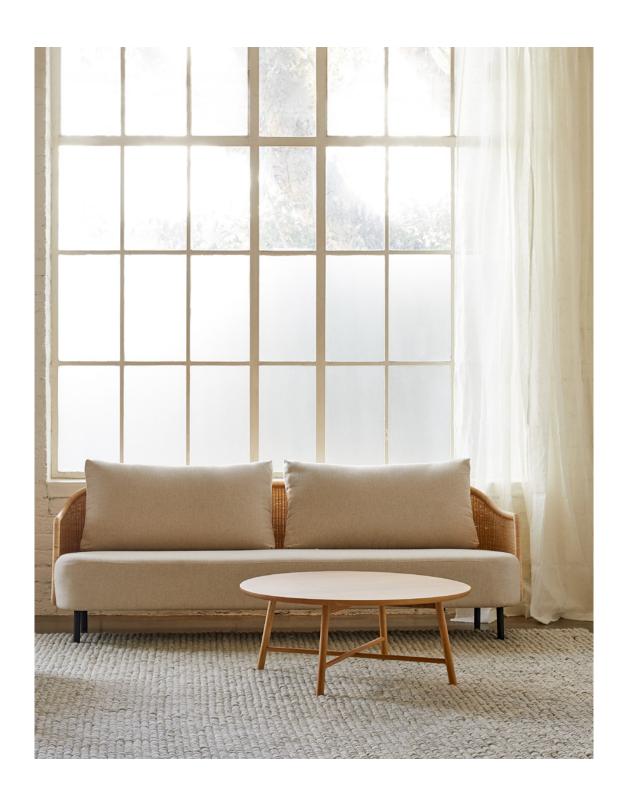

# radial round coffee table

The Radial Round Coffee Table in oak and walnut offers a generous focal point for your living space, and features softly rounded edges, creating a timeless aesthetic that sits comfortably within any interior. Part of David Moreland's edit of furniture and lighting for this collection.

### **DIMENSIONS**

Packaged 101x101x10cmh Assembled 95cmdiax38cmh

### 95cmdia

38cm