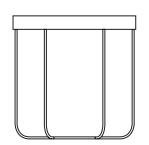

American white oak veneered plywood that come in either a Natural, Green, or Black finish. The range includes coffee tables, side tables, mirrors and trays. The mirrors and trays feature a trim that only wraps around three quarters of the circumference, this gives them the ability to nest into each other, which is an especially nice detail on the mirrors when they're hung next to each other. This element of the design is where the name for the range came from. The tables have bases that are made out of powder coated steel and come in either black, green, or white.

Designed in New Zealand by Città





#### MATERIAL

Plywood/Steel

#### COLOUR

Natural Oak/Black TSF0005 Natural Oak/White TSF0007

Black TSF0009







#### **DIMENSIONS**

Packaged Assembled 49x49x48cmh 45cmdiax45cmh

45





45

45

#### **ASSEMBLY**

Assembly not required

### WEIGHT

Packaged 7.0kg Assembled 5.3kg

## CARE/CLEANING INSTRUCTIONS

To clean, wipe with a damp cloth. Do not use abrasive cleaning products or materials. Keep away from direct sunlight and sources of direct heat, as these can cause cracking or warping. Keep dry and avoid excessive exposure to humidity, as this can also cause cracking or warping.