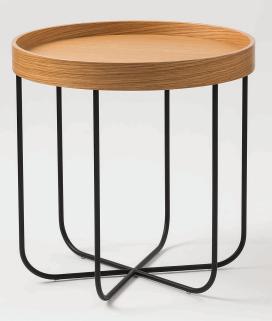

# Segment Side Table

The Segment range is made out of American white oak veneered plywood that come in either a Natural, Green, or Black finish. The range includes coffee tables, side tables, mirrors and trays. The mirrors and trays feature a trim that only wraps around three quarters of the circumference, this gives them the ability to nest into each other, which is an especially nice detail on the mirrors when they're hung next to each other. This element of the design is where the name for the range came from. The tables have bases that are made out of powder coated steel and come in either black, green, or white.

#### MATERIAL

Plywood/Steel

#### COLOUR

Natural Oak/Black TSF0005 Natural Oak/White TSF0007

Black TSF0009