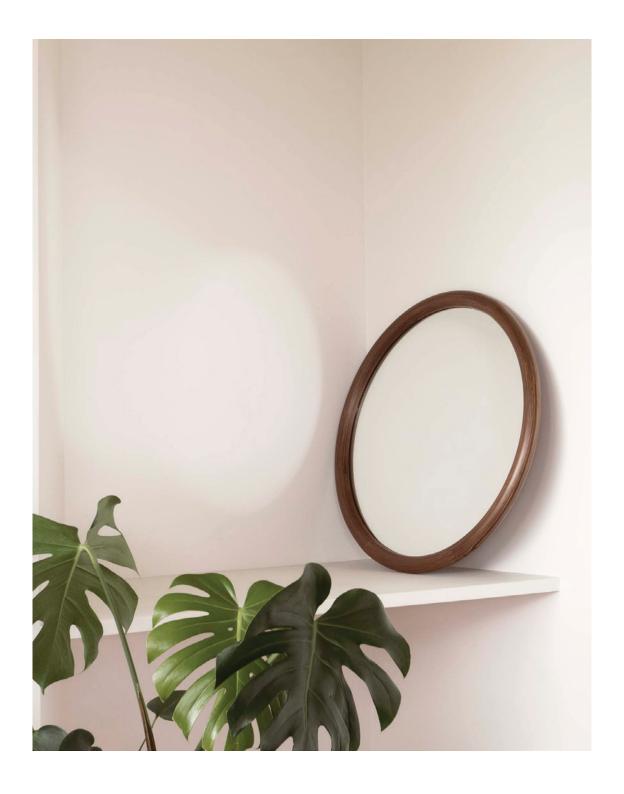

# arc wall mirror

Add curves to your living space with the Arc Wall Mirror. The circular mirror has an elegant, modern design with its softly rounded edges.

Designed in our New Zealand studio by David Moreland and Nikolai Sorensen.

# COLOUR

Oak MIT0073

Black MIT0074

Walnut MIT0105 58cm

3.5cm

## **DIMENSIONS**

Packaged 67.5x65.5x8cmh
Assembled 58cmdiax3.5cmh