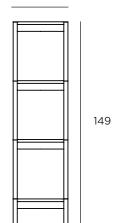

# Radial High Small Shelving

The small Radial High Shelf is designed to fit into snug spaces, while accommodating your home library with ease. Offering longevity, soft lines and a timeless aesthetic, this warm and inviting collection in matte lacquered oak feels modern and subtle. Designed in New Zealand by Città



# MATERIAL

American Oak

#### COLOUR

Natural Oak SNP0119



#### **DIMENSIONS**

Packaged 119x47x18cmh Assembled 115x40x149cmh

115







### **ASSEMBLY**

Assembly required

## WEIGHT

Packaged 41kg Assembled 37kg

# **CARE/CLEANING INSTRUCTIONS**

Clean with a soft, damp cloth and water only, do not use chemical cleaners on any surfaces. Avoid leaving water sitting on the wood as this can cause small spots and permanent marks - wipe immediately with a dry cloth.