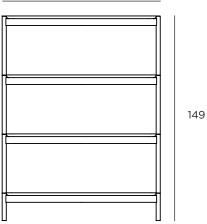

# Radial High Small Shelving

The small Radial High Shelf is designed to fit into snug spaces, while accommodating your home library with ease. Offering longevity, soft lines and a timeless aesthetic, this warm and inviting collection in matte lacquered oak feels modern and subtle. Designed in New Zealand by Città



# MATERIAL

American Oak

#### COLOUR

Natural Oak SNP0119



#### **DIMENSIONS**

Packaged 119x47x18cmh Assembled 115x40x149cmh

115







### **ASSEMBLY**

Assembly required

## WEIGHT

Packaged 41kg Assembled 37kg

# **CARE/CLEANING INSTRUCTIONS**

Clean with a soft, damp cloth and water only, do not use chemical cleaners on any surfaces. Avoid leaving water sitting on the wood as this can cause small spots and permanent marks - wipe immediately with a dry cloth.