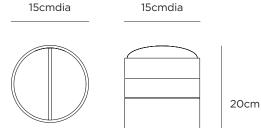

#### **DIMENSIONS**

Packaged: 16.5x16.5x19cmh (small) | 26.5x26.5x19cmh (large)
Assembled: 15x15x20cmh (small) | 25x25x21.8cmh (large)

## Small