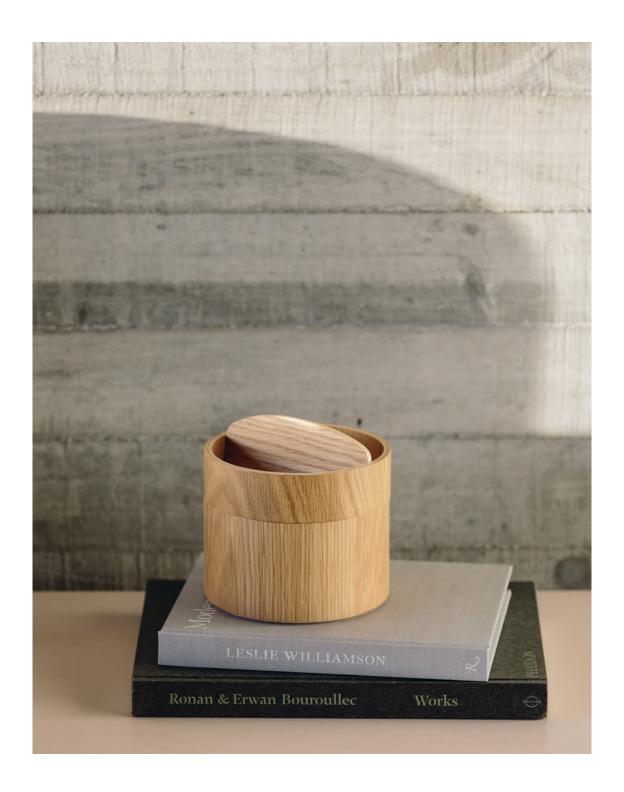

## gaussian vessel

Stackable Gaussian storage vessels are perfect for jewellery and other treasures. With their cylindrical shape and curved handle they balance form and function with style.

#### **MATERIAL**

Oak Veneer

#### COLOUR

Natural Oak MITO019SFSC MITO019L

Black
MIT0023SFSC
MIT0023L