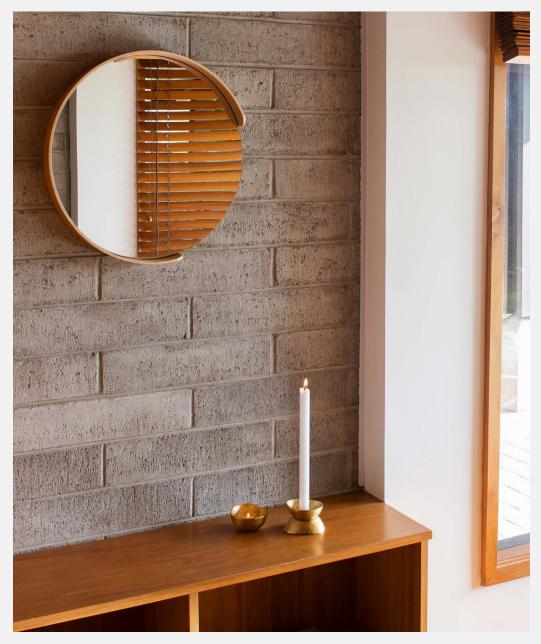

## **CITTÀ** Segment Mirror

## Product Information Document

Designed by David Moreland, the Segment mirror is available in black & natural finishes. The design features a three-quarter frame, perfect for 'nesting' with another.

cittadesign.com

## Segment Mirror

 Material
 Residential Warranty: 3 years

 Oak veneer, Glass
 Commercial Warranty: 3 years

 Colour
 No Assembly Required

 Oak
 Black

 MITO002LFSC
 MITO001L

Dimensions Assembled: Ø45 x 5 cm(h)