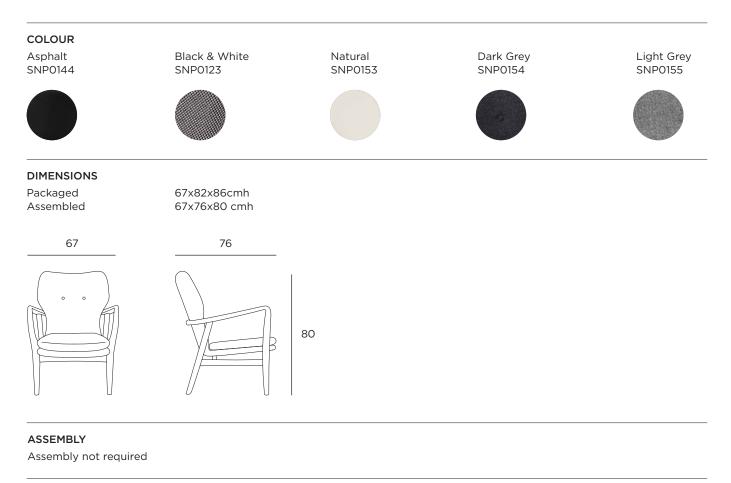

## MATERIAL

Oak Wood/100% Polyester Fabric Seat

## WEIGHT

Packaged 15kg Assembled 13kg