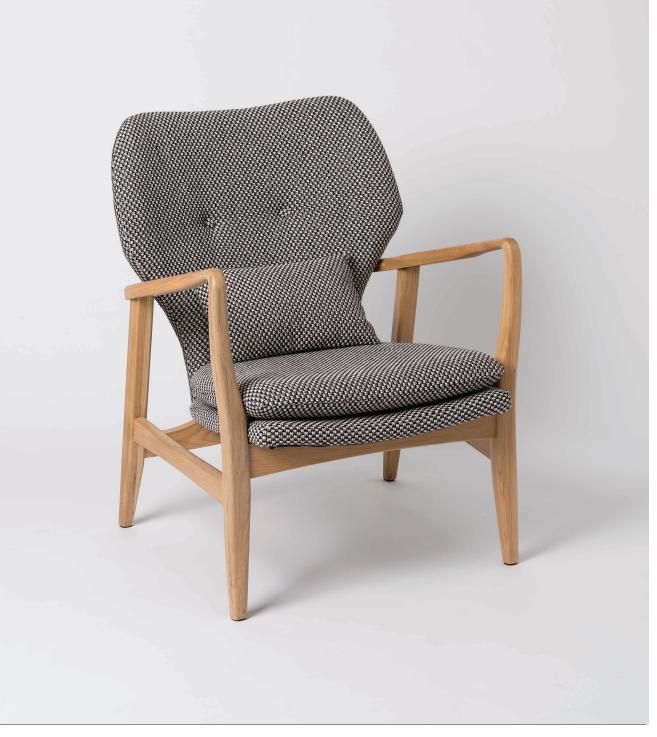

## Fable Oak Armchair

The Fable Oak Armchair is Danish modern inspired furniture design at its finest. With sumptuous padding, and upholstered in hardwearing textured polyester.

cittadesign.com/collection/fable Ask us about our payment partners | cittadesign.com/payment-partners citta@cittadesign.com

## MATERIAL

Oak Wood/100% Polyester Fabric Seat