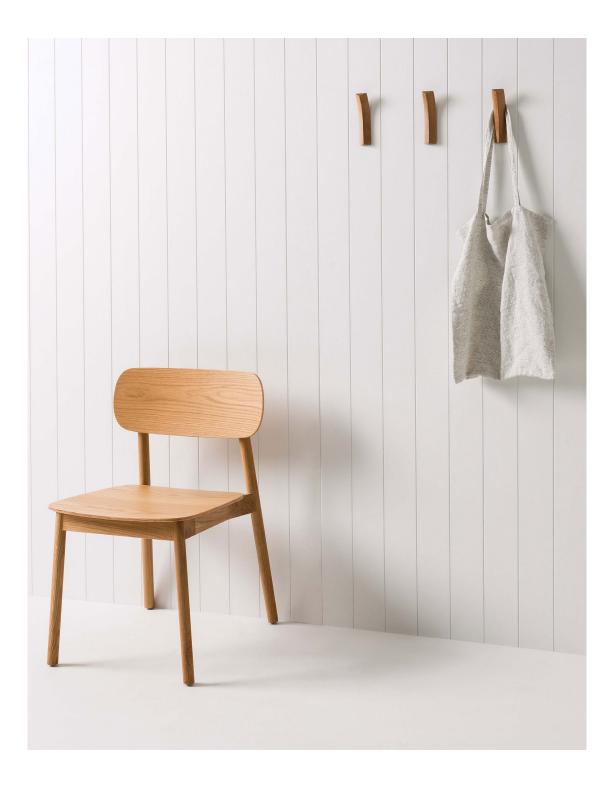

## radial dining chair

The Radial Dining Chair adds warm and inviting seating to any setting. The stylish staple boasts a timeless aesthetic with its softly rounded edges. The chair works as a statement standalone piece or pair with the wider Radial furniture collection. Made with American oak with a clear matte lacquer. Designed in our New Zealand studio by David Moreland and Nikolai Sorensen.