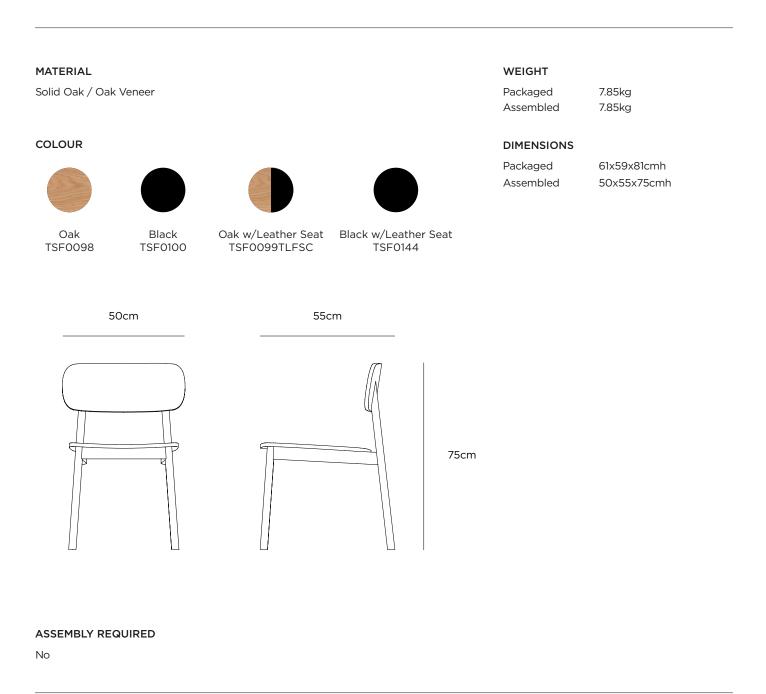

## radial dining chair

The Radial Dining Chair adds warm and inviting seating to any setting. The stylish staple boasts a timeless aesthetic with its softly rounded edges. The chair works as a statement standalone piece or pair with the wider Radial furniture collection. Made with American oak with a clear matte lacquer. Designed in our New Zealand studio by David Moreland and Nikolai Sorensen.