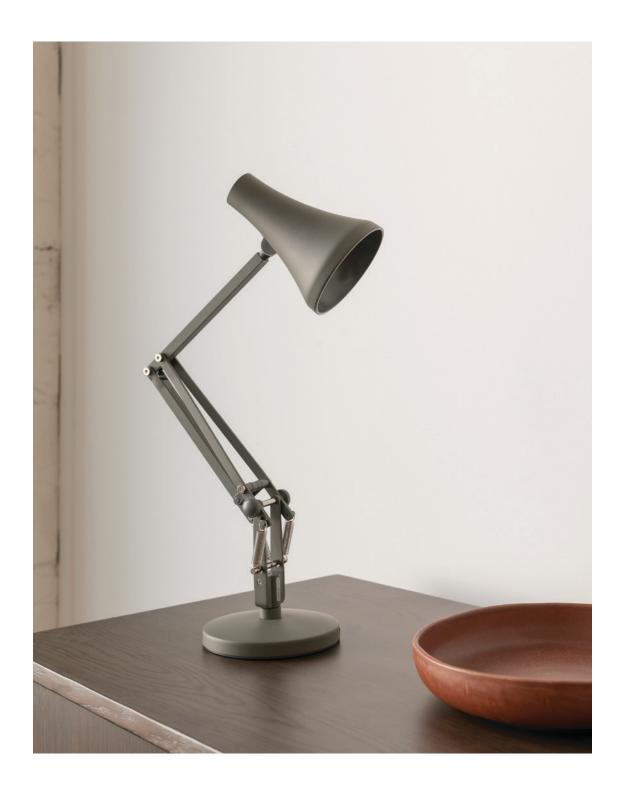

## 90 mini mini USB desk lamp

Offspring of the ever-popular 1970's Model 90 Anglepoise, our 90 Mini Mini light has all the functionality and personality of a traditional Anglepoise wrapped up in its tiny form. Put this hyper-flexible little light into any position and it will strike the pose that you choose. The LED module integrated into the shade provides a dimmable light source, neatly side-stepping the hassle of bulb replacement. And at 38cm at full stretch, it fits just about anywhere you can think of. Simply plug into a wall socket, portable charger or laptop and you're good to go.

### **MATERIAL**

Aluminium. Chrome. Cast Iron.

## **DIMENSIONS**

Packaged 23x16.2x15.2cmh

Assembled Base: 12cmdia. Shade: 9.2cmdiax12.7cmh